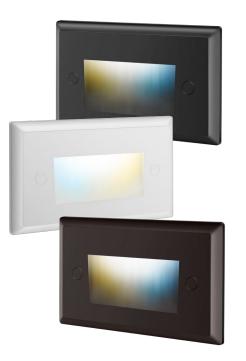

This Parmida LED Technologies Horizontal Indoor and Outdoor Step Light is a sleek, low profile light to elevate your home. These lights create the perfect ambiance while also improving safety at night. Mounting screws, wire nuts, and hole plugs are included for a simple and quick installation. Ideal for stairways, hallways, patios, or anywhere extra illumination is desired. Dimmable to give you a smooth, 100-10% dimming experience, and set the color temperature to your desired level to create the perfect lighting effect. Choose between 3 color levels: Soft White (3000K), Cool White (4000K), and Day Light (5000K).

Weight: 0.5 lbs. Dimensions: 4.7" x 2.9" x 1.5"

## MODEL NUMBER **PLED-STP-B**

**PLED-STP-W** PLED-STP-BR White Trim **Bronze Trim** 

Black Trim





## **PRODUCT SPECIFICAT