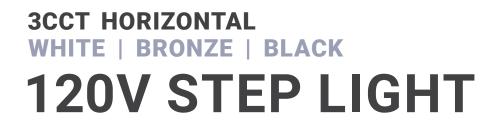

This Parmida LED Technologies Horizontal Indoor and Outdoor Step Light is a sleek, low profile light to elevate your home. These lights create the perfect ambiance while also improving safety at night. Mounting screws, wire nuts, and hole plugs are included for a simple and quick installation. Ideal for stairways, hallways, patios, or anywhere extra illumination is desired. Dimmable to give you a smooth, 100-10% dimming experience, and set the color temperature to your desired level to create the perfect lighting effect. Choose between 3 color levels: Soft White (3000K), Cool White (4000K), and Day Light (5000K).

## MODEL NUMBER **PLED-STP-B**

**PLED-STP-W** PLED-STP-BR White Trim **Bronze Trim** 

Black Trim