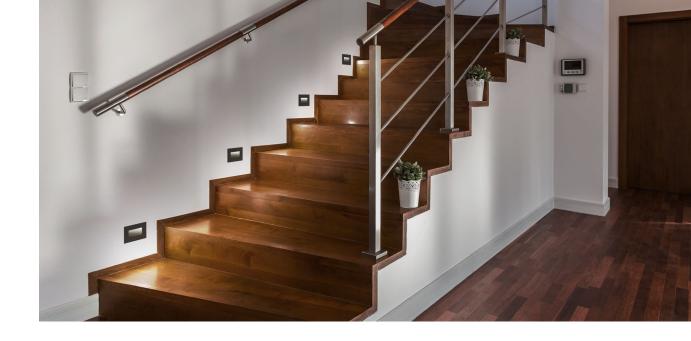

## **12V STEP LIGHT**

This Parmida LED Technologies Low Voltage Indoor and Outdoor Step Light is a sleek, low profile light to elevate your home. These lights create the perfect ambiance while also improving safety at night. Mounting screws, wire nuts, and hole plugs are included for a simple and quick installation. Ideal for stairways, hallways, patios, or anywhere extra illumination is desired. Dimmable to give you a smooth, 100-10% dimming experience, and set the color temperature to your desired level to create the perfect lighting effect. Choose between 3 color levels: Soft White (3000K), Cool White (4000K), and Day Light (5000K).