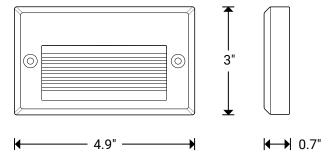

*12V STEP LIGHT**



This Parmida LED Technologies Low Voltage Indoor and Outdoor Step Light is a sleek, low profile light to elevate your home. These lights create the perfect ambiance while also improving safety at night. Mounting screws, wire nuts, and hole plugs are included for a simple and quick installation. Ideal for stairways, hallways, patios, or anywhere extra illumination is desired. Dimmable to give you a smooth, 100-10% dimming experience, and set the color temperature to your desired level to create the perfect lighting effect. Choose between 3 color levels: Soft White (3000K), Cool White (4000K), and Day Light (5000K).

Weight: 0.3 lbs.

**Dimensions:** 4.9" x 3.0" x 0.7"

## MODEL NUMBER

PLED-LVSTP-B

Black Trim

**PLED-LVSTP-W** 

White Trim

PLED-LVSTP-BR

Bronze Trim





## PRODUCT SPECIFICATIONS

Wattage 3W

**Lumens** 50lm

Voltage 12-24V AC/DC

**Equivalent** 25W

**Beam Angle** 30°

**Dimmable** Yes

Material Aluminum alloy

**CCT** 3CCT: 3000K-4000K-5000K

**CRI** 90

Base type N/A

**Life** 50,000 Hours

**Certification** ETL

**Environment** IP65 (water resistant)