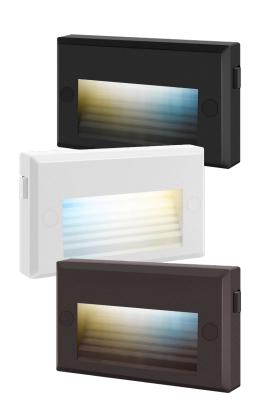

## **3CCT**WHITE | BRONZE | BLACK

## MODEL NUMBER

PLED-LVSTP-B

Black Trim

**PLED-LVSTP-W** 

White Trim

PLED-LVSTP-BR

Bronze Trim