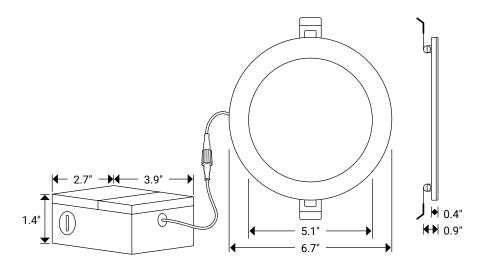

sing-free installation. Its low-profile design makes it the ideal solution for new construction or remodel products, as it installs without a housing can. This light is perfect for shallow ceiling plenums. Constructed with a durable aluminum trim, this product is built with Steady-Dim technology and is compatible with most modern LED dimmers. Set the color temperature of your lights to the desired level with a simple flip of a switch (located on the Junction Box). Choose between Warm White (2700K), Soft White (3000K), Neutral White (3500K), Cool White (4000K), and Day Light (5000K). Toggle the Night Light function (2000K) by turning the light off at the wall switch, then turning back on after 3 seconds.

Weight: 0.8 lbs. Dimensions: 6.7" x 0.9"

#### MODEL NUMBER

#### PLED-PDN12WMCCT-NL





### PRODUCT SPECIFICATIONS

Wattage 15W

Lumens 1200lm

Voltage 120V AC

**Equivalent** 120W

Beam Angle 120°

**Dimmable** Yes

Material Aluminum

**CCT (Main Light)** 5CCT: 2700K-3000K-3500K-4000K-5000K

CCT (Night Light) 2000K

**CRI** >80

Base type N/A

Life 25,000 Hours

**Certification** ETL

**Environment** IC rated