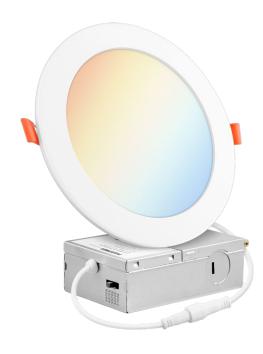

## 6" LED ROUND SLIM PANEL

The Parmida 6" Slim Panel downlight with Night Light function is an ultrathin downlight, with a 1.4" junction box, ideal for quick, simple, and housing-free installation. Its low-profile design makes it the ideal solution for new construction or remodel products, as it installs without a housing can. This light is perfect for shallow ceiling plenums. Constructed with a durable aluminum trim, this product is built with Steady-Dim technology and is compatible with most modern LED dimmers. Set the color temperature of your lights to the desired level with a simple flip of a switch (located on the Junction Box). Choose between Warm White (2700K), Soft White (3000K), Neutral White (3500K), Cool White (4000K), and Day Light (5000K). Toggle the Night Light function (2000K) by turning the light off at the wall switch, then turning back on after 3 seconds.