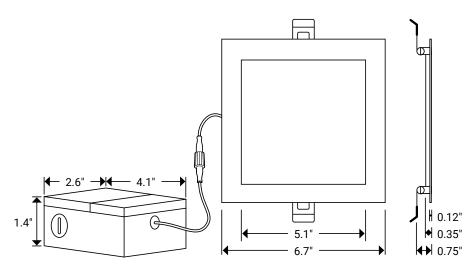

The Parmida LED Square Panel Downlight is an ultra-thin recessed downlight with a junction box for quick, simple, and housing free installations. It's low profile design makes it the ideal solution for new construction or remodel projects without the requirement of a housing can, ideal for shallow ceiling plenums. Constructed with a durable aluminum trim, this product is built with Steady-Dim technology and is compatible with most modern LED dimmers. Set the color temperature of your lights to the desired level with a simple flip of a switch (located on the Junction Box). Choose between Warm White (2700K), Soft White (3000K), Neutral White (3500K), Cool White (4000K), and Day Light (5000K).

Weight: 0.8 lbs. **Dimensions:** 6.7" x 6.7" x 0.75"

## MODEL NUMBER

### PLED-DNSQ612W5CCTDIM





# **PRODUCT SPECIFICATIONS**

| Wattage       | 12W       |
|---------------|-----------|
| Lumens        | 1000lm    |
| Voltage       | 120V AC   |
| Equivalent    | 85-100W   |
| Beam Angle    | 120°      |
| Dimmable      | Yes       |
| Material      | Aluminum  |
| сст           | 5CCT: 270 |
| CRI           | >80       |
| Base type     | N/A       |
| Life          | 25,000 Ho |
| Certification | ETL       |
| Environment   | IC rated  |
|               |           |



00K-3000K-3500K-4000K-5000K

ours