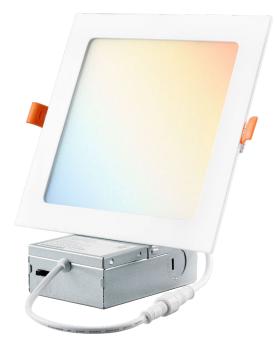

# **5CCT** WITH JUNCTION BOX **6" LED SQUARE SLIM PANEL**

The Parmida LED Square Panel Downlight is an ultra-thin recessed downlight with a junction box for quick, simple, and housing free installations. It's low profile design makes it the ideal solution for new construction or remodel projects without the requirement of a housing can, ideal for shallow ceiling plenums. Constructed with a durable aluminum trim, this product is built with Steady-Dim technology and is compatible with most modern LED dimmers. Set the color temperature of your lights to the desired level with a simple flip of a switch (located on the Junction Box). Choose between Warm White (2700K), Soft White (3000K), Neutral White (3500K), Cool White (4000K), and Day Light (5000K).

Weight: 0.8 lbs. **Dimensions:** 6.7" x 6.7" x 0.75"