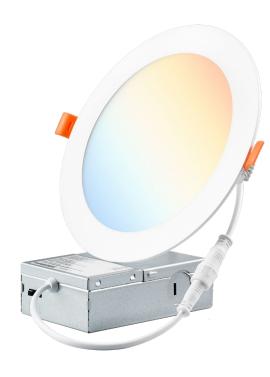

## 6" LED ROUND SLIM PANEL

This Parmida LED Slim Panel Downlight is an ultra-thin recessed downlight with a remote driver junction box for quick, simple, and housing free installations. Its low profile design makes it the ideal solution for new construction or remodel projects without the requirement of a housing can. Since a housing can is not required, this light is ideal for shallow ceiling plenums. Constructed with a durable aluminum trim, this product is built with Steady-Dim technology and is compatible with most modern LED dimmers. Set the color temperature of your lights to the desired level with a simple flip of a switch (located on the Junction Box). Choose between Warm White (2700K), Soft White (3000K), Neutral White (3500K), Cool White (4000K), and Day Light (5000K).