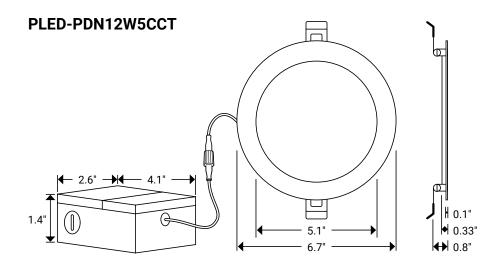

**Weight:** 0.75 lbs. **Dimensions:** 6.7" x 0.8"

## MODEL NUMBER

## PRODUCT SPECIFICATIONS

Wattage 12W

Lumens 1000lm

Voltage 120V AC

**Equivalent** 85-100W

Beam Angle 120°

**Dimmable** Yes

Material Aluminum

**CCT** 5CCT: 2700K-3000K-3500K-4000K-5000K

**CRI** >80

Base type N/A

**Life** 25,000 Hours

**Certification** ETL

**Environment** IC rated