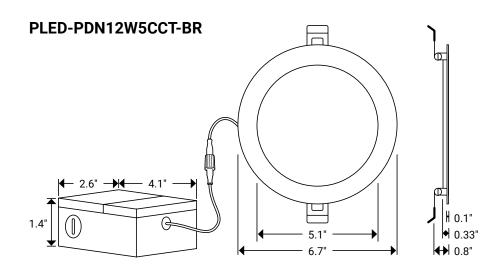

light is an ultra-thin recessed downlight with a remote driver junction box for quick, simple, and housing free installations. Its low profile design makes it the ideal solution for new construction or remodel projects without the requirement of a housing can. Since a housing can is not required, this light is ideal for shallow ceiling plenums. Constructed with a durable aluminum trim, this product is built with Steady-Dim technology and is compatible with most modern LED dimmers. Set the color temperature of your lights to the desired level with a simple flip of a switch (located on the Junction Box). Choose between Warm White (2700K), Soft White (3000K), Neutral White (3500K), Cool White (4000K), and Day Light (5000K).

**Weight:** 0.75 lbs. **Dimensions:** 6.7" x 0.8"

## MODEL NUMBER





## PRODUCT SPECIFICATIONS

Wattage 12W

Lumens 1000lm

Voltage 120V AC

**Equivalent** 85-100W

Beam Angle 120°

**Dimmable** Yes

Material Aluminum

**CCT** 5CCT: 2700K-3000K-3500K-4000K-5000K

**CRI** >80

Base type N/A

**Life** 25,000 Hours

**Certification** ETL

**Environment** IC rated