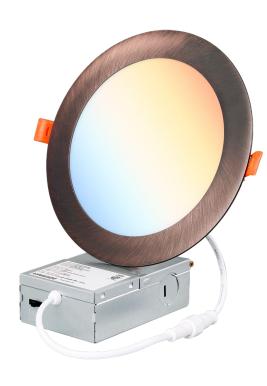

## **5CCT | BRONZE**WITH JUNCTION BOX

## 6" LED ROUND SLIM PANEL

This Parmida LED Slim Panel Downlight is an ultra-thin recessed downlight with a remote driver junction box for quick, simple, and housing free installations. Its low profile design makes it the ideal solution for new construction or remodel projects without the requirement of a housing can. Since a housing can is not required, this light is ideal for shallow ceiling plenums. Constructed with a durable aluminum trim, this product is built with Steady-Dim technology and is compatible with most modern LED dimmers. Set the color temperature of your lights to the desired level with a simple flip of a switch (located on the Junction Box). Choose between Warm White (2700K), Soft White (3000K), Neutral White (3500K), Cool White (4000K), and Day Light (5000K).