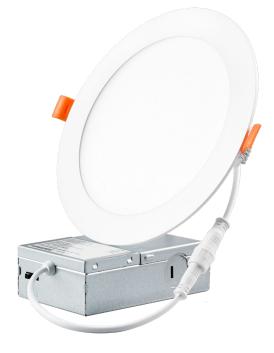

## **1CCT** WITH JUNCTION BOX **6" LED ROUND SLIM PANEL**

This Parmida LED Slim Panel Downlight is an ultra-thin recessed downlight with a remote driver junction box for quick, simple, and housing free installations. Its low profile design makes it the ideal solution for new construction or remodel projects without the requirement of a housing can. Since a housing can is not required, this light is ideal for shallow ceiling plenums. Constructed with a durable aluminum trim, this product is built with Steady-Dim technology and is compatible with most modern LED dimmers.

Weight: 0.75 lbs. **Dimensions:** 6.7" x 0.8"