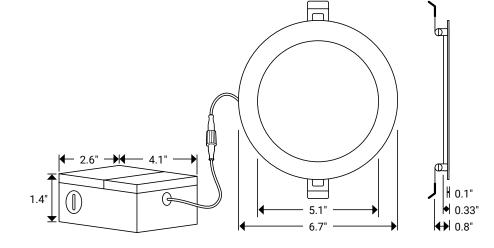

## **1CCT** WITH JUNCTION BOX **6" LED ROUND SLIM PANEL**



This Parmida LED Slim Panel Downlight is an ultra-thin recessed downlight with a remote driver junction box for quick, simple, and housing free installations. Its low profile design makes it the ideal solution for new construction or remodel projects without the requirement of a housing can. Since a housing can is not required, this light is ideal for shallow ceiling plenums. Constructed with a durable aluminum trim, this product is built with Steady-Dim technology and is compatible with most modern LED dimmers.

Weight: 0.75 lbs. **Dimensions:** 6.7" x 0.8"

## MODEL NUMBER

PLED-PDN12W27K PLED-PDN12W3K PLED-PDN12W4K

PLED-PDN12W5K

2700K Warm White 3000K Soft White 4000K Cool White

5000K Day Light





## **PRODUCT SPECIFICATIONS**

| Wattage       | 12W        |
|---------------|------------|
| Lumens        | 1000lm     |
| Voltage       | 120V AC    |
| Equivalent    | 85-100W    |
| Beam Angle    | 120°       |
| Dimmable      | Yes        |
| Material      | Aluminum   |
| ССТ           | 1CCT: 2700 |
| CRI           | >80        |
| Base type     | N/A        |
| Life          | 25,000 Hou |
| Certification | ETL        |
| Environment   | IC rated   |
|               |            |



700K, 3000K, 4000K, or 5000K

lours