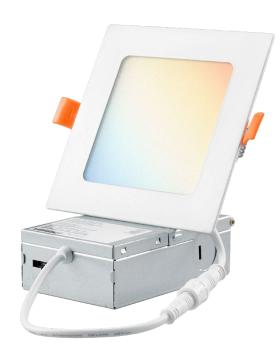

# 4" LED SQUARE SLIM PANEL

The Parmida LED Square Panel Downlight is an ultra-thin recessed downlight with a junction box for quick, simple, and housing free installations. It's low profile design makes it the ideal solution for new construction or remodel projects without the requirement of a housing can, ideal for shallow ceiling plenums. Constructed with a durable aluminum trim, this product is built with Steady-Dim technology and is compatible with most modern LED dimmers. Set the color temperature of your lights to the desired level with a simple flip of a switch (located on the Junction Box). Choose between Warm White (2700K), Soft White (3000K), Neutral White (3500K), Cool White (4000K), and Day Light (5000K).

Weight: 0.6 lbs.

**Dimensions:** 4.7" x 4.7" x 0.75"