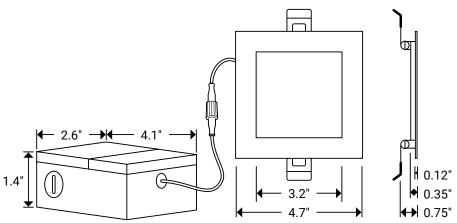

The Parmida LED Square Panel Downlight is an ultra-thin recessed downlight with a junction box for quick, simple, and housing free installations. It's low profile design makes it the ideal solution for new construction or remodel projects without the requirement of a housing can, ideal for shallow ceiling plenums. Constructed with a durable aluminum trim, this product is built with Steady-Dim technology and is compatible with most modern LED dimmers. Set the color temperature of your lights to the desired level with a simple flip of a switch (located on the Junction Box). Choose between Warm White (2700K), Soft White (3000K), Neutral White (3500K), Cool White (4000K), and Day Light (5000K).

Weight: 0.6 lbs.

**Dimensions:** 4.7" x 4.7" x 0.75"

#### MODEL NUMBER

## PLED-DNSQ49W5CCTDIM





### **PRODUCT SPECIFICATIONS**

Wattage 9W

Lumens 700lm

Voltage 120V AC

**Equivalent** 60-80W

Beam Angle 120°

**Dimmable** Yes

Material Aluminum

**CCT** 5CCT: 2700K-3000K-3500K-4000K-5000K

**CRI** >80

Base type N/A

**Life** 25,000 Hours

**Certification** ETL

**Environment** IC rated