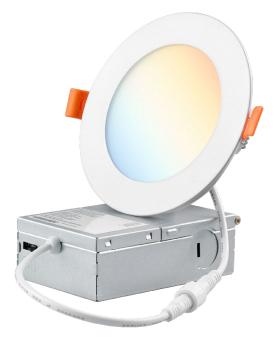

## **5CCT** WITH JUNCTION BOX **4" LED ROUND SLIM PANEL**

This Parmida LED Slim Panel Downlight is an ultra-thin recessed downlight with a remote driver junction box for quick, simple, and housing free installations. Its low profile design makes it the ideal solution for new construction or remodel projects without the requirement of a housing can. Since a housing can is not required, this light is ideal for shallow ceiling plenums. Constructed with a durable aluminum trim, this product is built with Steady-Dim technology and is compatible with most modern LED dimmers. Set the color temperature of your lights to the desired level with a simple flip of a switch (located on the Junction Box). Choose between Warm White (2700K), Soft White (3000K), Neutral White (3500K), Cool White (4000K), and Day Light (5000K).