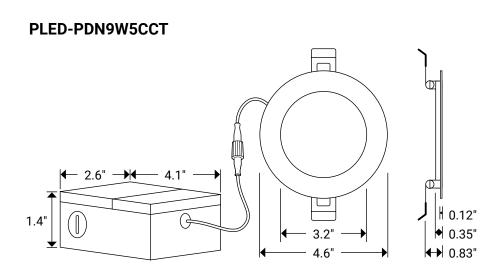

Downlight is an ultra-thin recessed downlight with a remote driver junction box for quick, simple, and housing free installations. Its low profile design makes it the ideal solution for new construction or remodel projects without the requirement of a housing can. Since a housing can is not required, this light is ideal for shallow ceiling plenums. Constructed with a durable aluminum trim, this product is built with Steady-Dim technology and is compatible with most modern LED dimmers. Set the color temperature of your lights to the desired level with a simple flip of a switch (located on the Junction Box). Choose between Warm White (2700K), Soft White (3000K), Neutral White (3500K), Cool White (4000K), and Day Light (5000K).

Weight: 0.5 lbs. **Dimensions:** 4.6" x 0.83"

## MODEL NUMBER





## **PRODUCT SPECIFICATIONS**

| Wattage       | 9W         |
|---------------|------------|
| Lumens        | 700lm      |
| Voltage       | 120V AC    |
| Equivalent    | 60-80W     |
| Beam Angle    | 120°       |
| Dimmable      | Yes        |
| Material      | Aluminum   |
| ССТ           | 5CCT: 2700 |
| CRI           | >80        |
| Base type     | N/A        |
| Life          | 25,000 Hou |
| Certification | ETL        |
| Environment   | IC rated   |
|               |            |



00K-3000K-3500K-4000K-5000K

ours