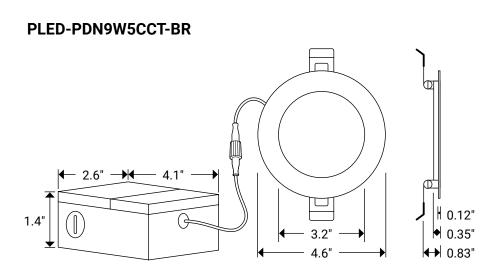

Downlight is an ultra-thin recessed downlight with a remote driver junction box for quick, simple, and housing free installations. Its low profile design makes it the ideal solution for new construction or remodel projects without the requirement of a housing can. Since a housing can is not required, this light is ideal for shallow ceiling plenums. Constructed with a durable aluminum trim, this product is built with Steady-Dim technology and is compatible with most modern LED dimmers. Set the color temperature of your lights to the desired level with a simple flip of a switch (located on the Junction Box). Choose between Warm White (2700K), Soft White (3000K), Neutral White (3500K), Cool White (4000K), and Day Light (5000K).

Weight: 0.5 lbs. **Dimensions:** 4.6" x 0.83"

## MODEL NUMBER





## **PRODUCT SPECIFICATIONS**

| Wattage       | 9W        |
|---------------|-----------|
| Lumens        | 700lm     |
| Voltage       | 120V AC   |
| Equivalent    | 60-80W    |
| Beam Angle    | 120°      |
| Dimmable      | Yes       |
| Material      | Aluminum  |
| сст           | 5CCT: 270 |
| CRI           | >80       |
| Base type     | N/A       |
| Life          | 25,000 Ho |
| Certification | ETL       |
| Environment   | IC rated  |
|               |           |



00K-3000K-3500K-4000K-5000K

ours