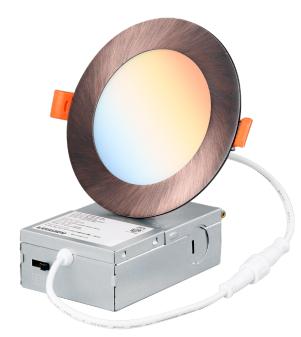

## **5CCT | BRONZE** WITH JUNCTION BOX **4" LED ROUND SLIM PANEL**

This Parmida LED Slim Panel Downlight is an ultra-thin recessed downlight with a remote driver junction box for quick, simple, and housing free installations. Its low profile design makes it the ideal solution for new construction or remodel projects without the requirement of a housing can. Since a housing can is not required, this light is ideal for shallow ceiling plenums. Constructed with a durable aluminum trim, this product is built with Steady-Dim technology and is compatible with most modern LED dimmers. Set the color temperature of your lights to the desired level with a simple flip of a switch (located on the Junction Box). Choose between Warm White (2700K), Soft White (3000K), Neutral White (3500K), Cool White (4000K), and Day Light (5000K).

Weight: 0.5 lbs. **Dimensions:** 4.6" x 0.83"