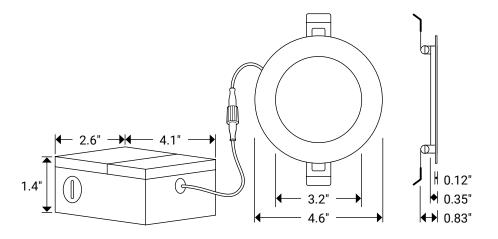

" LED ROUND SLIM PANEL



This Parmida LED Slim Panel Downlight is an ultra-thin recessed downlight with a remote driver junction box for quick, simple, and housing free installations. Its low profile design makes it the ideal solution for new construction or remodel projects without the requirement of a housing can. Since a housing can is not required, this light is ideal for shallow ceiling plenums. Constructed with a durable aluminum trim, this product is built with Steady-Dim technology and is compatible with most modern LED dimmers.

Weight: 0.5 lbs.

**Dimensions:** 4.6" x 0.83"

## **MODEL NUMBER**

| PLED-PDN9W27K | 2700K Warm White |
|---------------|------------------|
| PLED-PDN9W3K  | 3000K Soft White |
| PLED-PDN9W4K  | 4000K Cool White |
| PLED-PDN9W5K  | 5000K Day Light  |





## **PRODUCT SPECIFICATIONS**

**Wattage** 9W

**Lumens** 700lm

Voltage 120V AC

**Equivalent** 60-80W

Beam Angle 120°

**Dimmable** Yes

Material Aluminum

**CCT** 1CCT: 2700K, 3000K, 4000K, or 5000K

**CRI** >80

Base type N/A

**Life** 25,000 Hours

**Certification** ETL

**Environment** IC rated