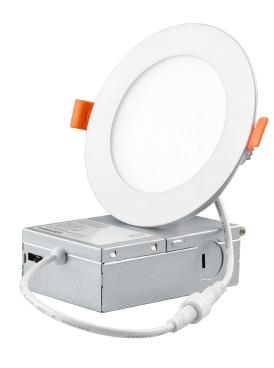

## 4" LED ROUND SLIM PANEL

This Parmida LED Slim Panel Downlight is an ultra-thin recessed downlight with a remote driver junction box for quick, simple, and housing free installations. Its low profile design makes it the ideal solution for new construction or remodel projects without the requirement of a housing can. Since a housing can is not required, this light is ideal for shallow ceiling plenums. Constructed with a durable aluminum trim, this product is built with Steady-Dim technology and is compatible with most modern LED dimmers.