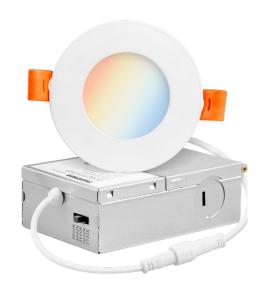

## 3" LED ROUND SLIM PANEL

This Parmida LED Slim Panel 3 inch Downlight is an ultra-thin recessed downlight with a remote driver junction box for quick, simple, and housing free installations. Its low profile design makes it the ideal solution for new construction or remodel projects without the requirement of a housing can. Since a housing can is not required, this light is ideal for shallow ceiling plenums. Constructed with a durable aluminum trim, this product is built with Steady-Dim technology and is compatible with most modern LED dimmers. Set the color temperature of your lights to the desired level with a simple flip of a switch (located on the Junction Box). Choose between Warm White (2700K), Soft White (3000K), Neutral White (3500K), Cool White (4000K), and Day Light (5000K).