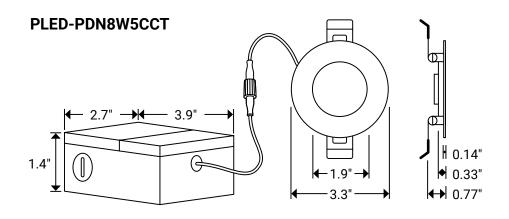

ight is an ultra-thin recessed downlight with a remote driver junction box for quick, simple, and housing free installations. Its low profile design makes it the ideal solution for new construction or remodel projects without the requirement of a housing can. Since a housing can is not required, this light is ideal for shallow ceiling plenums. Constructed with a durable aluminum trim, this product is built with Steady-Dim technology and is compatible with most modern LED dimmers. Set the color temperature of your lights to the desired level with a simple flip of a switch (located on the Junction Box). Choose between Warm White (2700K), Soft White (3000K), Neutral White (3500K), Cool White (4000K), and Day Light (5000K).

**Weight:** 0.43 lbs. **Dimensions:** 3.3" x 0.77"

## MODEL NUMBER





## PRODUCT SPECIFICATIONS

Wattage 8W

**Lumens** 540lm

Voltage 120V AC

**Equivalent** 65W

Beam Angle 120°

**Dimmable** Yes

Material Aluminum

**CCT** 5CCT: 2700K-3000K-3500K-4000K-5000K

**CRI** >80

Base type N/A

Life 30,000 Hours

**Certification** ETL

**Environment** IC rated