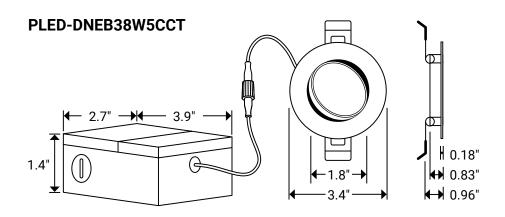

the requirement of a housing can, ideal for shallow ceiling plenums. Its wide repositioning 'Eyeball' range allows to readjust the light both horizontally and vertically for optimal for optimal direct lighting. The gimbal feature allows the light to swivel 180° to either side. The light can be adjusted to any direction or angle you prefer. Constructed with a durable aluminum trim, this product is built with Steady-Dim technology and is compatible with most modern LED dimmers. Set the color temperature of your lights to the desired level with a simple flip of a switch (located on the Junction Box). Choose between Warm White (2700K), Soft White (3000K), Neutral White (3500K), Cool White (4000K), and Day Light (5000K).

**Weight:** 0.47 lbs. **Dimensions:** 3.4" x 0.96"

## **MODEL NUMBER**





## PRODUCT SPECIFICATIONS

Wattage 8W

**Lumens** 540lm

Voltage 120V AC

**Equivalent** 65W

**Beam Angle** 80°

**Dimmable** Yes

Material Aluminum

**CCT** 5CCT: 2700K-3000K-3500K-4000K-5000K

**CRI** >80

Base type N/A

Life 30,000 Hours

**Certification** ETL

**Environment** IC rated