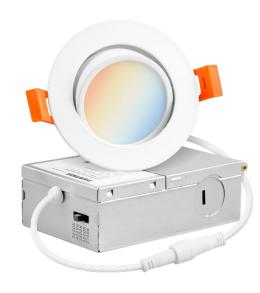

## 3" LED GIMBAL SLIM PANEL

This Parmida LED Technologies 3 Inch Gimbal Design Downlight is an enhanced directional retrofit light, and an ultra-thin recessed downlight with a junction box for quick, simple, and housing free installation. Its low profile design makes it the ideal solution for new construction or remodel projects without the requirement of a housing can, ideal for shallow ceiling plenums. Its wide repositioning 'Eyeball' range allows to readjust the light both horizontally and vertically for optimal for optimal direct lighting. The gimbal feature allows the light to swivel 180° to either side. The light can be adjusted to any direction or angle you prefer. Constructed with a durable aluminum trim, this product is built with Steady-Dim technology and is compatible with most modern LED dimmers. Set the color temperature of your lights to the desired level with a simple flip of a switch (located on the Junction Box). Choose between Warm White (2700K), Soft White (3000K), Neutral White (3500K), Cool White (4000K), and Day Light (5000K).