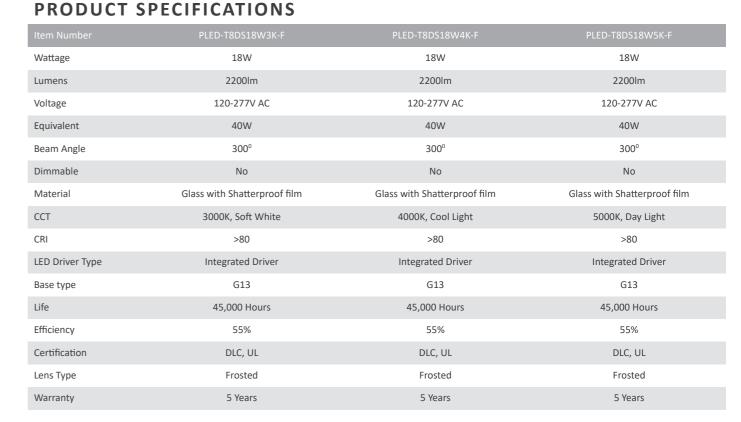

## 4'LED T8 TUBE LIGHT FROSTED LENS



## **TYPE B, DIRECT INSTALLATION**



The Parmida LED Technologies™ 4FT LED Direct Wire Type B T8 tube can be installed by a simple bypass of the ballast. This tube can be installed with a single-ended or dual-ended connection and it can install directly into your fixture's original shunted sockets (tombstones), eliminating the need to retrofit your fixture with non-shunted sockets. This tube is constructed with a shatterproof film sleeve to protect its glass housing, making it suitable for use in applications that require shatterproof lighting.

Weight 200g Dimensions 48" x 1.1" x 1.1"



























REPLACEMENT









INSTANT

BUZZING

45,000 HOURS

SHATTERPROOF UL RECOGNIZED



LUMENS

BEAM