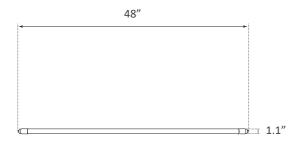

Weight 200g Dimensions 48" x 1.1" x 1.1"

REPLACEMENT

INSTANT

BUZZING

45,000 HOURS

SHATTERPROOF UL RECOGNIZED

LUMENS

BEAM