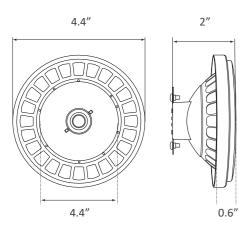

## LED PAR36 LIGHT BULB (12V) WATER RESISTANT

Weight 212g Dimensions 4.4" x 4.4" x 2"

The Parmida LED Technologies™ PAR36 LED Bulb is an enhanced and modernized landscape light that will produce a wide spot beam spread angle. Wet location rated and fully encapsulated to help prevent moisture penetration, this PAR36 LED flood light is perfect for outdoor landscape applications. Black body to match most PAR36 landscape housings for an elegant finish and to minimize the appearance of unsightly weathering.