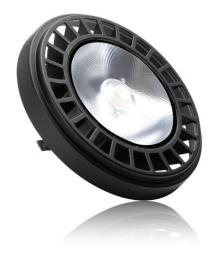

## LED PAR36 LIGHT BULB (12V) WATER RESISTANT

Weight 212g Dimensions 4.4" x 4.4" x 2"

The Parmida LED Technologies™ PAR36 LED Bulb is an enhanced and modernized landscape light that will produce a wide spot beam spread angle. Wet location rated and fully encapsulated to help prevent moisture penetration, this PAR36 LED flood light is perfect for outdoor landscape applications. Black body to match most PAR36 landscape housings for an elegant finish and to minimize the appearance of unsightly weathering.