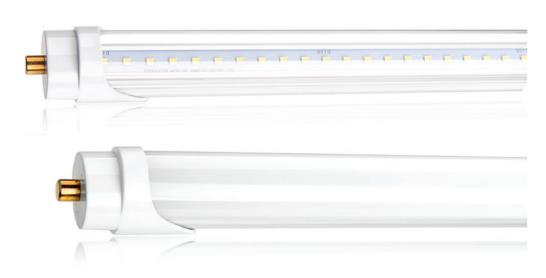

## 8'LEDT8 TUBE LIGHT SINGLE PIN

## **CLEAR/FROSTED LENS** DIRECT INSTALLATION

The Parmida LED Technologies™ 8FT 36W LED T8 Bypass Installation is a high-output energy efficient take on a traditional fluorescent 8ft tubes. These LED 8ft T8's are designed with a shatterproof lens which allows for safe installation in fixtures, with or without wire guards. This LED 8ft T8 requires a bypass installation with a dual ended connection and is compatible with FA8 Single Pin Base Fixtures.