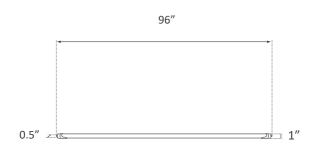

Weight 540g Dimensions 96" x 1" x 0.5"

UL RECOGNIZED

REPLACEMENT

BEAM ANGLE

BUZZING