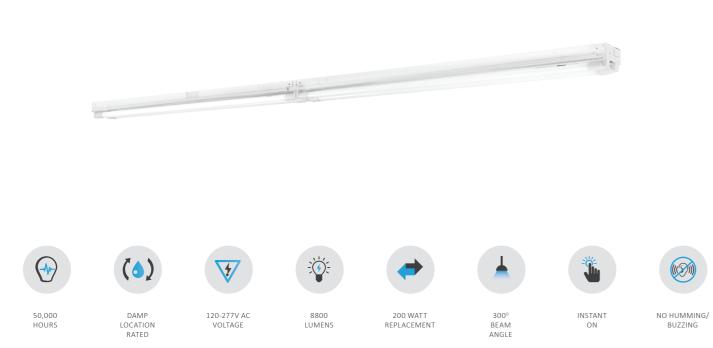

## **PRODUCT SPECIFICATIONS**

|                 | PLED-8STR/4LED                      |
|-----------------|-------------------------------------|
| Wattage         | 72W                                 |
| Lumens          | 8800lm                              |
| Voltage         | 120-277V AC                         |
| Equivalent      | 200W                                |
| Beam Angle      | 300°                                |
| Dimmable        | No                                  |
| Material        | Solid die-formed, Cold rolled Steel |
| ССТ             | 5000K, Day Light                    |
| CRI             | >80                                 |
| LED Driver Type | Integrated Driver                   |
| Base type       | Direct Wire                         |
| Life            | 50,000 Hours                        |
| Efficiency      | 64%                                 |
| Certification   | ETL                                 |
| Lens Type       | Frosted                             |
| Warranty        | 5 Years                             |
|                 |                                     |