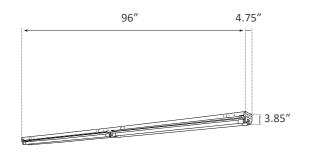

## 8'LED Strip Light



The Parmida LED Technologies<sup>™</sup> LED Ready Strip Light Fixture is designed to efficiently illuminate your desired space. This fixture comes with four 4FT T8 light tubes and is suitable for surface or suspension mounting. Suspension mounting cable accessories are included.

Multiple knockouts are located on the fixture for hard pipe wiring through ends for continuous row mounting. This fixture is constructed with a powder coated solid die-formed, cold-rolled steel housing.



Weight 3946g Dimensions 96" x 4.75" x 3.85"







## **PRODUCT SPECIFICATIONS**

|                 | PLED-8STR/4LED                      |
|-----------------|-------------------------------------|
| Wattage         | 72W                                 |
| Lumens          | 8800lm                              |
| Voltage         | 120-277V AC                         |
| Equivalent      | 200W                                |
| Beam Angle      | 300°                                |
| Dimmable        | No                                  |
| Material        | Solid die-formed, Cold rolled Steel |
| ССТ             | 5000K, Day Light                    |
| CRI             | >80                                 |
| LED Driver Type | Integrated Driver                   |
| Base type       |