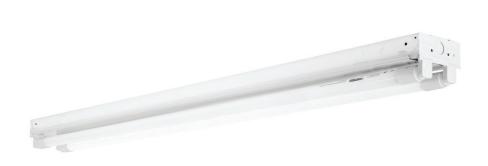

## 4'LED STRIP LIGHT

## 2T8 4FT TUBES INCLUDED

The Parmida LED Technologies™ LED Ready Strip Light Fixture is designed to efficiently illuminate your desired space. This fixture comes with two 4FT T8 light tubes and is suitable for surface or suspension mounting. Suspension mounting cable accessories are included. Multiple knockouts are located on the fixture for hard pipe wiring through ends for continuous row mounting. This fixture is constructed with a powder coated solid dieformed, cold-rolled steel housing.