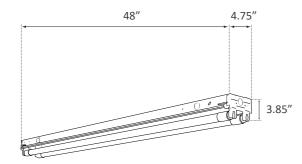

Weight 1976g Dimensions 48" x 4.75" x 3.85"

LUMENS

100 WATT

REPLACEMENT

BEAM ANGLE

BUZZING