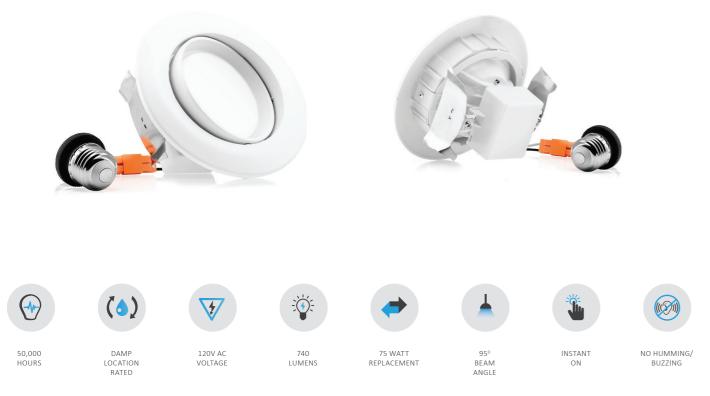

## 4"LED GIMBAL Downlight

## ROTATABLE EYEBALL

5.35″ 2.56″ 3.07" 0.07"

Weight 315g Dimensions 5.35" x 5.35" x 2.56"

The Parmida LED Technologies<sup>™</sup> 4-inch Gimbal Design Downlight is an enhanced directional retrofit light. Its wide repositioning 'Eyeball' range allows to readjust the light both horizontally and vertically for optimal direct lighting. It has 30° tilt and 359° rotation of range of motion. Manufactured to simply and securely install into any 4" housing. This product is built with Steady Dim technology and is compatible with most modern LED dimmers.

## **PRODUCT SPECIFICATIONS**

|                 | PLED-DNEB410W3000KDIM | PLED-DNEB410W5000  |  |
|-----------------|-----------------------|--------------------|--|
| Wattage         | 10W                   | 10W                |  |
| Lumens          | 740lm                 | 740lm              |  |
| Voltage         | 120V AC               | 120V AC            |  |
| Equivalent      | 75W                   | 75W                |  |
| Beam Angle      | 95°                   | 95°                |  |
| Dimmable        | Yes                   | Yes                |  |
| Material        | Aluminum              | Aluminum           |  |
| ССТ             | 3000K, Soft White     | 5000K, Day Light   |  |
| CRI             | >90                   | >90                |  |
| LED Driver Type | DOB (Driver on Board) | DOB (Driver on Boa |  |
| Base type       | E26                   | E26                |  |
| Life            | 50,000 Hours          | 50,000 Hours       |  |
| Efficiency      | 87%                   | 87%                |  |
| Certification   | ES, ETL, FCC, JA8     | ES, ETL, FCC       |  |
| Warranty        | 5 Years               | 5 Years            |  |
|                 |                       |                    |  |