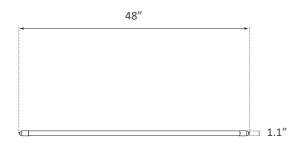

Weight 200g Dimensions 48" x 1.1" x 1.1"

HOURS

UL RECOGNIZED

110-277V AC

LUMENS

220 WATT

REPLACEMENT

INSTANT