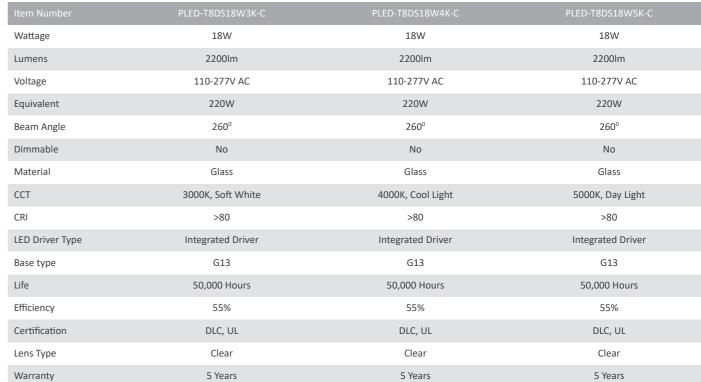

Weight 200g Dimensions 48" x 1.1" x 1.1"

HOURS

UL RECOGNIZED

110-277V AC

LUMENS

220 WATT

REPLACEMENT

INSTANT

BEAM ANGLE

BUZZING