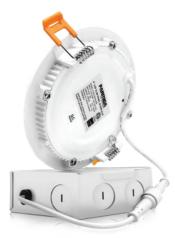

## **4"LED SLIM PANEL** DOWNLIGHT

Weight 320g Dimensions 4.7" x 0.5"

VOLTAGE

The Parmida LED Slim Panel Downlight is an ultra-thin recessed downlight with a remote driver junction box for quick, simple, and housing free installations. It's low profile design makes it the ideal solution for new construction or remodels projects without the requirement of a housing can. Since a housing can is not required, this light is ideal for shallow ceiling plenums. Constructed with a durable aluminum trim, this product is built with Steady-Dim technology and is compatible with most modern LED dimmers.