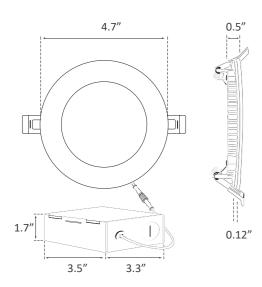

## **4"LED SLIM PANEL** DOWNLIGHT

Weight 320g Dimensions 4.7" x 0.5"

VOLTAGE

The Parmida LED Slim Panel Downlight is an ultra-thin recessed downlight with a remote driver junction box for quick, simple, and housing free installations. It's low profile design makes it the ideal solution for new construction or remodels projects without the requirement of a housing can. Since a housing can is not required, this light is ideal for shallow ceiling plenums. Constructed with a durable aluminum trim, this product is built with Steady-Dim technology and is compatible with most modern LED dimmers.