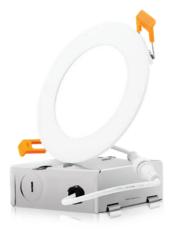

## **4"LED SLIM PANEL** DOWNLIGHT

Weight 320g Dimensions 4.7" x 0.5"

VOLTAGE

The Parmida LED Slim Panel Downlight is an ultra-thin recessed downlight with a remote driver junction box for quick, simple, and housing free installations. It's low profile design makes it the ideal solution for new construction or remodels projects without the requirement of a housing can. Since a housing can is not required, this light is ideal for shallow ceiling plenums. Constructed with a durable aluminum trim, this product is built with Steady-Dim technology and is compatible with most modern LED dimmers.