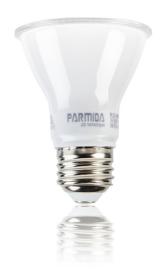

## LED PAR20 LIGHT BULB DIMMABLE

Weight 57g Dimensions 2.48" x 2.48" x 3.19"

The Parmida LED Technologies™ PAR20 LED Bulb is an enhanced and modernized flood light that will produce a wide spot beam spread angle. UL-listed for wet locations, this PAR20 LED flood light is perfect for indoor and outdoor applications. Made with impact resistant, fire-rated polycarbonate material, this product is light, outstandingly tough and maintains it's original color over time. This product is built with Steady-Dim technology and is compatible with most modern LED dimmers.