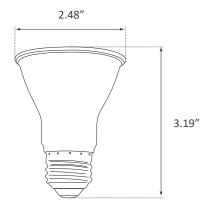

## LED PAR20 LIGHT BULB DIMMABLE

Weight 57g Dimensions 2.48" x 2.48" x 3.19"

The Parmida LED Technologies™ PAR20 LED Bulb is an enhanced and modernized flood light that will produce a wide spot beam spread angle. UL-listed for wet locations, this PAR20 LED flood light is perfect for indoor and outdoor applications. Made with impact resistant, fire-rated polycarbonate material, this product is light, outstandingly tough and maintains it's original color over time. This product is built with Steady-Dim technology and is compatible with most modern LED dimmers.