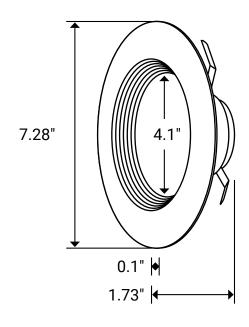

# **BAFFLE TRIM**

# **5CCT COLOR SELECTABLE & DIMMABLE**

# 5/6" LED RETROFIT DOWNLIGHT



The Parmida LED Technologies™ 5/6 Inch Baffle Trim 5CCT Downlight is an enhanced and modernized retrofit light. Manufactured with innovative Easy Multi Installation technology to provide a much simpler and more secure installation process that is compatible with any 5" or 6" housing, modern or traditional. E26 Adapter and Title 24 connector included. Set the color temperature of your lights to the desired level with a simple flip of a switch. Choose between Warm White (2700K), Soft White (3000K), Cool White (4000K), Day Light (5000K), and Bright White (6000K). This product is built with Steady-Dim technology and is compatible with most LED dimmers. With 100-10% dimming capability, you can set the mood and ensure the perfect level of light in your space.

Weight: 0.36 lbs.

**Dimensions:*