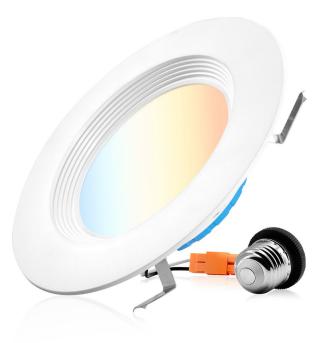

# 5/6" LED RETROFIT DOWNLIGHT

The Parmida LED Technologies™ 5/6 Inch Baffle Trim 5CCT Downlight is an enhanced and modernized retrofit light. Manufactured with innovative Easy Multi Installation technology to provide a much simpler and more secure installation process that is compatible with any 5" or 6" housing, modern or traditional. E26 Adapter and Title 24 connector included. Set the color temperature of your lights to the desired level with a simple flip of a switch. Choose between Warm White (2700K), Soft White (3000K), Cool White (4000K), Day Light (5000K), and Bright White (6000K). This product is built with Steady-Dim technology and is compatible with most LED dimmers. With 100-10% dimming capability, you can set the mood and ensure the perfect level of light in your space.

## **PRODUCT SPECIFICATIONS**

Wattage 12W

Lumens 1000lm

Voltage 120V AC

**Equivalent** 60W

Beam Angle 120°

**Dimmable** Yes

Material Plastic, Aluminum

**CCT** 5CCT: 2700K-3000K-4000K-5000K-6000K

**CRI** >80

Base type E26, Title 24

**Life** 25,000 Hours

**Certification** ETL, Energy Star

**Environment** Wet location rated