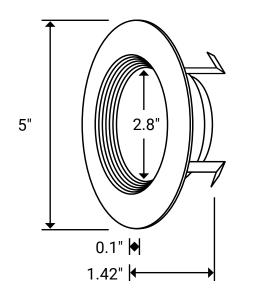

# **BAFFLE TRIM 5CCT COLOR SELECTABLE & DIMMABLE 4" LED RETROFIT DOWNLIGHT**



The Parmida LED Technologies<sup>™</sup> 4 Inch Baffle Trim 5CCT Downlight is an enhanced and modernized retrofit light. These 4 Inch LED Retrofit Recessed Lights can be installed into any 4 Inch Recessed Housing Can. E26 Adapter and Title 24 connector included. Set the color temperature of your lights to the desired level with a simple flip of a switch. Choose between Warm White (2700K), Soft White (3000K), Cool White (4000K), Day Light (5000K), and Bright White (6000K). This product is built with Steady-Dim technology and is compatible with most LED dimmers. With 100-10% dimming capability, you can set the mood and ensure the perfect level of light in your space.

Weight: 0.36 lbs. **Dimensions:** 5.00" x 5.00" x 1.42"

## MODEL NUMBER

### PLED-DNBF49W5CCTDIM





# **PRODUCT SPECIFIC