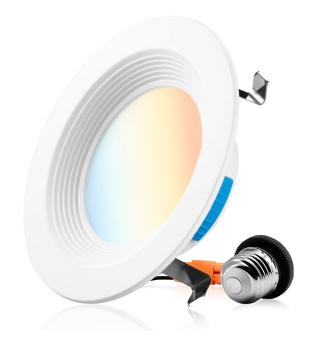

# **BAFFLE TRIM 5CCT COLOR SELECTABLE & DIMMABLE 4" LED RETROFIT DOWNLIGHT**

The Parmida LED Technologies<sup>™</sup> 4 Inch Baffle Trim 5CCT Downlight is an enhanced and modernized retrofit light. These 4 Inch LED Retrofit Recessed Lights can be installed into any 4 Inch Recessed Housing Can. E26 Adapter and Title 24 connector included. Set the color temperature of your lights to the desired level with a simple flip of a switch. Choose between Warm White (2700K), Soft White (3000K), Cool White (4000K), Day Light (5000K), and Bright White (6000K). This product is built with Steady-Dim technology and is compatible with most LED dimmers. With 100-10% dimming capability, you can set the mood and ensure the perfect level of light in your space.

### PLED-DNBF49W5CCTDIM