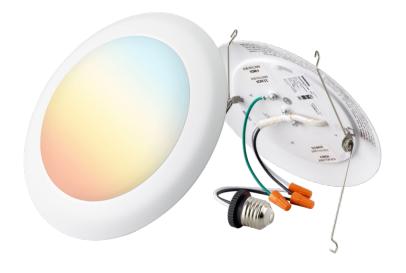

## **5CCT COLOR SELECTABLE ULTRA THIN TRIM DESIGN 5CCT 5/6" LED DISK LIGHT**

The Parmida LED Technologies 5/6 Inch 5CCT LED Disk light is a stylish, modern fixture in an attractive flush mount design. Simple and elegant, this light is perfect for every room in any home, and engineered for easy installation with any 5" or 6" can housing, or with a 2.75", 3.5", or 4" junction box. Choose between five color temperatures to create the perfect 15W lighting for your home: Warm White (2700K), Soft White (3000K), Neutral White (3500K), Cool White (4000K) and Day Light (5000K). This product is compatible with most LED dimmers, and is wet location rated and UL listed.

## MODEL NUMBER

PLED-DISK5/615WMCCT-DIM

**5CCT Color Selectable** 