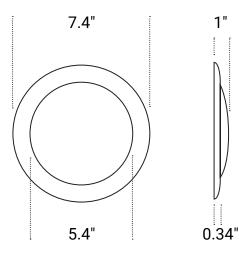

## **5CCT COLOR SELECTABLE ULTRA THIN TRIM DESIGN 5CCT 5/6" LED DISK LIGHT**



The Parmida LED Technologies 5/6 Inch 5CCT LED Disk light is a stylish, modern fixture in an attractive flush mount design. Simple and elegant, this light is perfect for every room in any home, and engineered for easy installation with any 5" or 6" can housing, or with a 2.75", 3.5", or 4" junction box. Choose between five color temperatures to create the perfect 15W lighting for your home: Warm White (2700K), Soft White (3000K), Neutral White (3500K), Cool White (4000K) and Day Light (5000K). This product is compatible with most LED dimmers, and is wet location rated and UL listed.

Weight: 0.75 lbs. Dimensions: 7.4" x 7.4" x 1"

## MODEL NUMBER

PLED-DISK5/615WMCCT-DIM

**5CCT Color Selectable** 





## **PRODUCT SPECIFICATIONS**

| Wattage         | 15W          |
|-----------------|