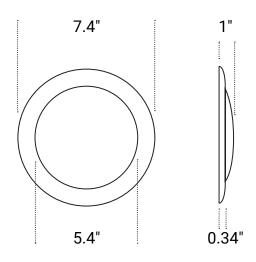

Weight: 0.75 lbs.

**Dimensions:** 7.4" x 7.4" x 1"

MODEL NUMBER

PLED-DISK5/615W3CCT-DIM

**3CCT Color Selectable** 