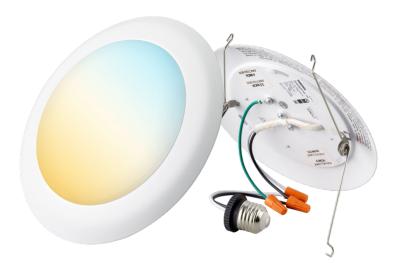

## 3CCT 5/6" LED DISK LIGHT

The Parmida LED Technologies 5/6 Inch 3CCT LED Disk light is a stylish, modern fixture in an attractive flush mount design. Simple and elegant, this light is perfect for every room in any home, and engineered for easy installation with any 5" or 6" can housing, or with a 2.75", 3.5", or 4" junction box. Choose between three color temperatures to create the perfect 15W lighting for your home: Soft White (3000K), Cool White (4000K) and Day Light (5000K). This product is compatible with most LED dimmers, and is wet location rated and UL listed.

**CCT** 3CCT: 3000K - 4000K - 5000K

**CRI** ≥80

**LED Driver Type** DOB (Driver on Board)

**Base Type** E26 or Direct Wire

**Life** 50,000 Hours

**Certification** UL, ES, Title 20

**Environment** Wet Location Rated, IC Rated