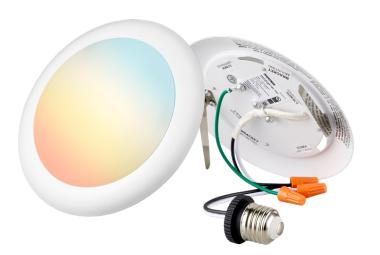

## **5CCT 4" LED DISK LIGHT**

The Parmida LED Technologies 4 Inch 5CCT LED Disk light is a stylish, modern fixture in an attractive flush mount design. Simple and elegant, this light is perfect for every room in any home, and engineered for easy installation with any 4" can housing, or with a 2.75", 3.5", or 4" junction box. Choose between five color temperatures to create the perfect 15W lighting for your home: Warm White (2700K), Soft White (3000K), Neutral White (3500K), Cool White (4000K) and Day Light (5000K). This product is compatible with most LED dimmers, and is wet location rated and UL listed.

## MODEL NUMBER

PLED-DS410WMCCT

**5CCT Color Selectable** 

**CCT** 5CCT: 2700K-3000K-3500K-4000K-5000K

**CRI** ≥80

**LED Driver Type** DOB (Driver on Board)

**Base Type** E26 or Direct Wire

**Life** 50,000 Hours

**Certification** UL, ES, Title 20

**Environment** Wet Location Rated, IC Rated