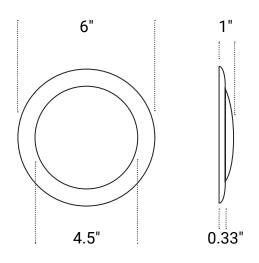

## **5CCT COLOR SELECTABLE ULTRA THIN TRIM DESIGN**

## **5CCT 4" LED DISK LIGHT**



The Parmida LED Technologies 4 Inch 5CCT LED Disk light is a stylish, modern fixture in an attractive flush mount design. Simple and elegant, this light is perfect for every room in any home, and engineered for easy installation with any 4" can housing, or with a 2.75", 3.5", or 4" junction box. Choose between five color temperatures to create the perfect 15W lighting for your home: Warm White (2700K), Soft White (3000K), Neutral White (3500K), Cool White (4000K) and Day Light (5000K). This product is compatible with most LED dimmers, and is wet location rated and UL listed.

Weight: 0.7 lbs. Dimensions: 6" x 6" x 1"

## MODEL NUMBER

PLED-DS410WMCCT

**5CCT Color Selectable** 





## PRODUCT SPECIFICATIONS

Wattage 10W

**Lumens** 900lm

Voltage 120V AC

**Equivalent** 80W

Beam Angle