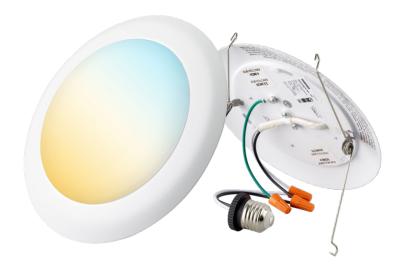

## **3CCT COLOR SELECTABLE ULTRA THIN TRIM DESIGN 3CCT 5/6" LED DISK LIGHT**

The Parmida LED Technologies 6 inch LED Disk Light is an industry shifting, truly ultra-thin light. The 0.34 inch thin Disk Light features as the ideal flush mount look, engineered for easy installation in any 5" or 6" downlight housing and any 2.75", 3.5", or 4" Junction Box. Choose between 3 color levels to create the perfect lighting for your home: Soft White (3000K), Cool White (4000K) and Day Light (5000K). This product is built with Steady-Dim technology and is compatible with most modern dimmers. Instant on, no humming or buzzing.

## MODEL NUMBER

PLED-DISK5/615W3CCT-DIM

**3CCT Color Selectable** 