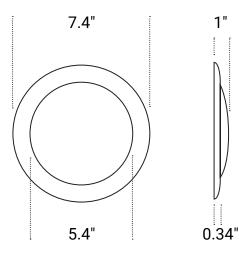

## **3CCT COLOR SELECTABLE ULTRA THIN TRIM DESIGN 3CCT 5/6" LED DISK LIGHT**



The Parmida LED Technologies 6 inch LED Disk Light is an industry shifting, truly ultra-thin light. The 0.34 inch thin Disk Light features as the ideal flush mount look, engineered for easy installation in any 5" or 6" downlight housing and any 2.75", 3.5", or 4" Junction Box. Choose between 3 color levels to create the perfect lighting for your home: Soft White (3000K), Cool White (4000K) and Day Light (5000K). This product is built with Steady-Dim technology and is compatible with most modern dimmers. Instant on, no humming or buzzing.

Weight: 0.75 lbs. **Dimensions:** 7.4" x 7.4" x 1"

## MODEL NUMBER

PLED-DISK5/615W3CCT-DIM

**3CCT Color Selectable** 





## **PRODUCT SPECIFICATIONS**

| Wattage         | 15W          |
|-----------------|--------------|
| Lumens          | 1000lm