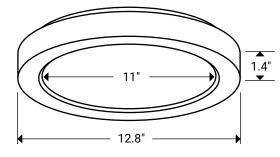

oom, kids room, office, hallways, closets and more. This ceiling light is compatible with most junction boxes, slide and lock the mounting bracket for a simple installation that can be completed in minutes. Safety rope and all other necessary accessories included to ensure a hassle free installation. Set the color temperature of your light to the desired level with a simple flip of a switch. Choose between Warm White (2700K), Soft White (3000K), Neutral White (3500K), Cool White (4000K), and Day Light (5000K). 100-5% smooth dimming capability (please refer to compatible dimmer list). Compatible with most LED dimmers.

Weight: 1.8 lbs. Dimensions: 12.8" x 12.8" x 1.4"

## MODEL NUMBER

| PLED-FM-NL-MCCT-W | White Trim |
|-------------------|------------|
| PLED-FM-NL-MCCT-B | Black Trim |





## **PRODUCT SPECIFICATIONS**

| Wattage       | 30W       |
|---------------|-----------|
| Lumens        | 2400lm    |
| Voltage       | 108-132V  |
| Equivalent    | 200W      |
| Beam Angle    | 120°      |
| Dimmable      | Yes       |
| Material      | Plastic   |
| ССТ           | 5CCT: 270 |
| Night Light   | 2000K     |
| CRI           | >80       |
| Life          | 30,000 Hc |
| Certification | ETL       |
| Environment   | IP60      |
|               |           |



FLUSH MOUNT CEILING LIGHT

AC

700K-3000K-3500K-4000K-5000K

lours