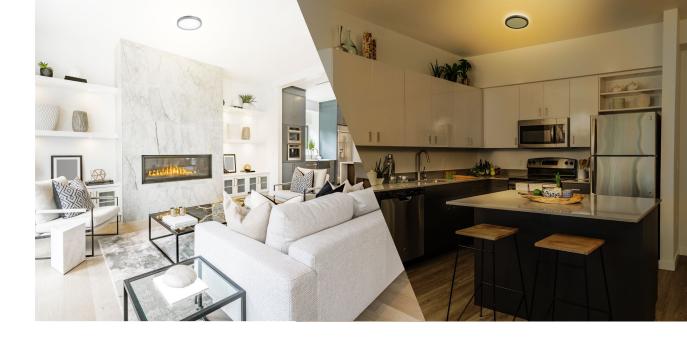

## **5CCT** WITH NIGHT LIGHT **13" LED FLUSH MOUNT CEILING LIGHT**

This Parmida LED 5CCT Flush Mount Ceiling Light is a slim surface mount light with an ambient Night Light feature, making it ideal for both bright and soft illumination. Simply activate the 2000K ambient backlight mode by switching the light off and on again. This light's low profile, flat panel design makes it an ideal choice for your kitchen, laundry room, dining room, bedroom, living room, kids room, office, hallways, closets and more. This ceiling light is compatible with most junction boxes, slide and lock the mounting bracket for a simple installation that can be completed in minutes. Safety rope and all other necessary accessories included to ensure a hassle free installation. Set the color temperature of your light to the desired level with a simple flip of a switch. Choose between Warm White (2700K), Soft White (3000K), Neutral White (3500K), Cool White (4000K), and Day Light (5000K). 100-5% smooth dimming capability (please refer to compatible dimmer list). Compatible with most LED dimmers.