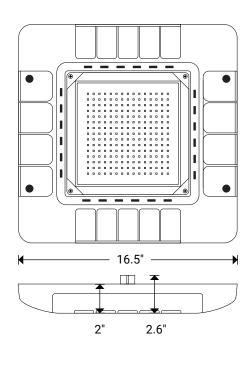

## **SELECTABLE WATTAGE**

**DIMMABLE** 

# **300W LED CANOPY LIGHT**



Our wattage-selectable Canopy Light is a super powerful light that allows you to choose the wattage that suits your needs best. With the flip of a switch, choose from 200W, 250W, and 300W, for even the darkest of corners. This light is perfect for all outdoor and security settings, providing strong light in 5700K color temperature and 150 LM/W. This light is also dimmable from 0-10V, making it great for outside your home or business. ETL and IP65 watertight and dustproof, and IK08 certified, this light is an ideal modern solution to illuminating commercial spaces like parking lots, gas stations, retail spaces, and more. This light comes with a 5 year warranty and in an attractive white finish.

Weight: 14.3 lbs.

**Dimensions:** 16.5" x 16.5" x 2.6"

#### MODEL NUMBER

#### PLED-CNP-WS-M