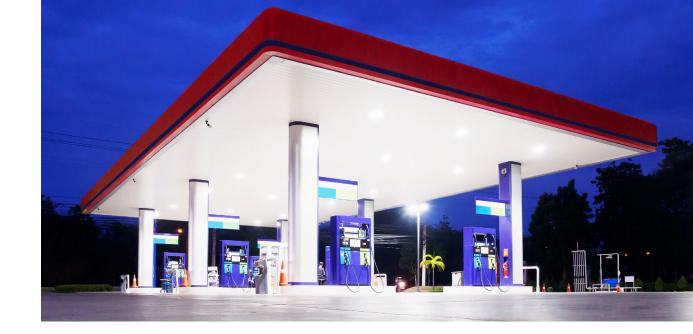

# **300W LED CANOPY LIGHT**

Our wattage-selectable Canopy Light is a super powerful light that allows you to choose the wattage that suits your needs best. With the flip of a switch, choose from 200W, 250W, and 300W, for even the darkest of corners. This light is perfect for all outdoor and security settings, providing strong light in 5700K color temperature and 150 LM/W. This light is also dimmable from 0-10V, making it great for outside your home or business. ETL and IP65 watertight and dustproof, and IK08 certified, this light is an ideal modern solution to illuminating commercial spaces like parking lots, gas stations, retail spaces, and more. This light comes with a 5 year warranty and in an attractive white finish.