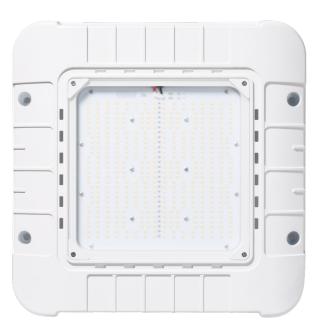

# **300W LED CANOPY LIGHT**

Our wattage-selectable Canopy Light is a super powerful light that allows you to choose the wattage that suits your needs best. With the flip of a switch, choose from 200W, 250W, and 300W, for even the darkest of corners. This light is perfect for all outdoor and security settings, providing strong light in 5700K color temperature and 150 LM/W. This light is also dimmable from 0-10V, making it great for outside your home or business. ETL and IP65 watertight and dustproof, and IK08 certified, this light is an ideal modern solution to illuminating commercial spaces like parking lots, gas stations, retail spaces, and more. This light comes with a 5 year warranty and in an attractive white finish.