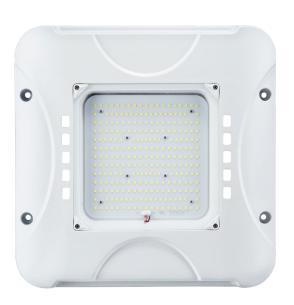

## 150W LED CANOPY LIGHT

The Parmida LED Technologies LED Canopy light is an ideal modern solution to illuminating commercial spaces including parking lots, gas stations, retail spaces, and more. This dependable, easy to install light provides optimal lighting for applications without any blind-spots or light pollution caused by most commercial lighting products. Constructed with a rugged, rust proof die-cast aluminum housing and finished with a UV stabilized powder coat paint, this product will be protected against fade and wear and maintain its durability over time. This product is built with Steady-Dim technology and is compatible with 0-10V dimmers. ETL-listed for optimal safety.

### **PRODUCT SPECIFICATIONS**

Wattage 150W

**Lumens** 19,500LM

Voltage 100-277V AC

**Equivalent** 400W HPS/HID

Beam Angle 150°

**Dimmable** Yes

Material Aluminum, tempered glass

**CCT** 5700K

**CRI** >80

Base type N/A

**Life** 50,000 Hours

**Certification** ETL

**Environment** IP65 (water resistant), IK08 (impact resistant)