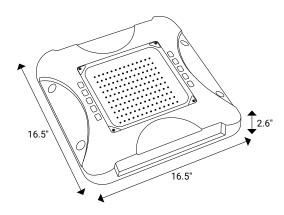

# WHITE TRIM DIMMABLE

## 150W LED CANOPY LIGHT



The Parmida LED Technologies LED Canopy light is an ideal modern solution to illuminating commercial spaces including parking lots, gas stations, retail spaces, and more. This dependable, easy to install light provides optimal lighting for applications without any blind-spots or light pollution caused by most commercial lighting products. Constructed with a rugged, rust proof die-cast aluminum housing and finished with a UV stabilized powder coat paint, this product will be protected against fade and wear and maintain its durability over time. This product is built with Steady-Dim technology and is compatible with 0-10V dimmers. ETL-listed for optimal safety.

Weight: 9.9 lbs.

**Dimensions:** 16.5" x 16.5" x 2.6"

#### MODEL NUMBER

#### PLED-CNP150W57K-W





### **PRODUCT SPECIFICATIO