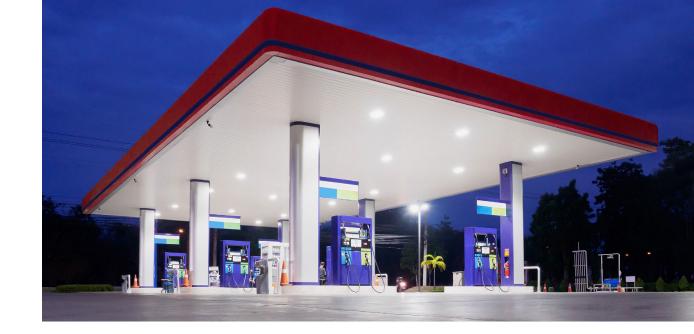

## 150W LED CANOPY LIGHT

The Parmida LED Technologies LED Canopy light is an ideal modern solution to illuminating commercial spaces including parking lots, gas stations, retail spaces, and more. This dependable, easy to install light provides optimal lighting for applications without any blind-spots or light pollution caused by most commercial lighting products. Constructed with a rugged, rust proof die-cast aluminum housing and finished with a UV stabilized powder coat paint, this product will be protected against fade and wear and maintain its durability over time. This product is built with Steady-Dim technology and is compatible with 0-10V dimmers. ETL-listed for optimal safety.