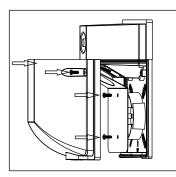

## Installation

1. Mounting with a 1/2" conduit at the bottom

1.Removing the len by loosening the two screws aside the len, removing the reflector by losening the two screws.

2.Remove the threaded plug form the bottom,Plug the 1/2" conduit into the fixture,konck out 2 screw holes on the back housing and attach the fixture on the wall with proper screws,use the supplied gasket for aweather tight seal.

3.Connect Black for line,White for Neutral and bare wire for Ground to complete the wiring.

4.Replace the reflector and lens carefully by reversing procedure used to remove it.