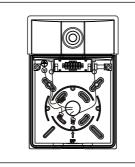

## 2.Mounting with J-BOX

1.Removing the len by loosening the two screws aside the len, removing the reflector by losening the two screws.

2.Knock out the 2 screw holes and the holes in the center of the back housing,Plug the wires from the J-BOX into the fixture through the center hole, and attach the fixture to the J-box with proper screws.use the supplied gasket for a weather tight seal.

3.Connect Black for line,White for Neutral and bare wire for Ground to complete the wiring.

4.Replace the reflector and lens carefully by reversing procedure used to remove it.