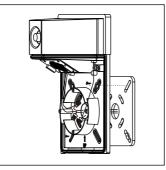

## 2.Mounting with J-BOX

1.Removing the len by loosening the two screws aside the len, removing the reflector by losening the two screws.

2.Knock out the 2 screw holes and the holes in the center of the back housing,Plug the wires from the J-BOX into the fixture through the center hole, and attach the fixture to the J-box with proper screws.use the supplied gasket for a weather tight seal.

3.Connect Black for line,White for Neutral and bare wire for Ground to complete the wiring.

4.Replace the reflector and lens carefully by reversing procedure used to remove it.