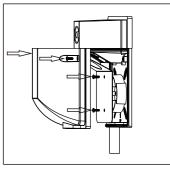

## Installation

1. Mounting with a 1/2" conduit at the bottom

1.Removing the len by loosening the two screws aside the len, removing the reflector by losening the two screws.

2.Remove the threaded plug form the bottom,Plug the 1/2" conduit into the fixture,konck out 2 screw holes on the back housing and attach the fixture on the wall with proper screws,use the supplied gasket for aweather tight seal.

3.Connect Black for line,White for Neutral and bare wire for Ground to complete the wiring.

4.Replace the reflector and lens carefully by reversing procedure used to remove it.