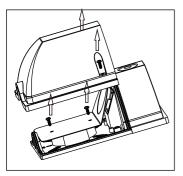

## Installation

1. Mounting with a 1/2" conduit at the bottom

1.Removing the len by loosening the two screws aside the len, removing the reflector by losening the two screws.

2.Remove the threaded plug form the bottom,Plug the 1/2" conduit into the fixture,konck out 2 screw holes on the back housing and attach the fixture on the wall with proper screws,use the supplied gasket for aweather tight seal.

3.Connect Black for line,White for Neutral and bare wire for Ground to complete the wiring.

4.Replace the reflector and lens carefully by reversing procedure used to remove it.