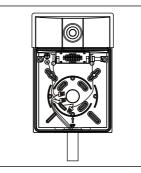

## Installation

1. Mounting with a 1/2" conduit at the bottom

1.Removing the len by loosening the two screws aside the len, removing the reflector by losening the two screws.

2.Remove the threaded plug form the bottom,Plug the 1/2" conduit into the fixture,konck out 2 screw holes on the back housing and attach the fixture on the wall with proper screws,use the supplied gasket for aweather tight seal.

3.Connect Black for line,White for Neutral and bare wire for Ground to complete the wiring.

4.Replace the reflector and lens carefully by reversing procedure used to remove it.