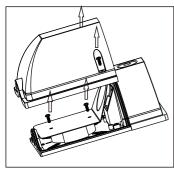

## Installation

1. Mounting with a 1/2" conduit at the bottom

1.Removing the len by loosening the two screws aside the len, removing the reflector by losening the two screws.

2.Remove the threaded plug form the bottom,Plug the 1/2" conduit into the fixture,konck out 2 screw holes on the back housing and attach the fixture on the wall with proper screws,use the supplied gasket for aweather tight seal.

3.Connect Black for line,White for Neutral and bare wire for Ground to complete the wiring.

4.Replace the reflector and lens carefully by reversing procedure used to remove it.