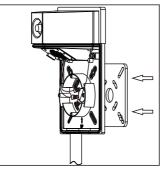

## 2.Mounting with J-BOX

1.Removing the len by loosening the two screws aside the len, removing the reflector by losening the two screws.

2.Knock out the 2 screw holes and the holes in the center of the back housing,Plug the wires from the J-BOX into the fixture through the center hole, and attach the fixture to the J-box with proper screws.use the supplied gasket for a weather tight seal.

3.Connect Black for line,White for Neutral and bare wire for Ground to complete the wiring.

4.Replace the reflector and lens carefully by reversing procedure used to remove it.