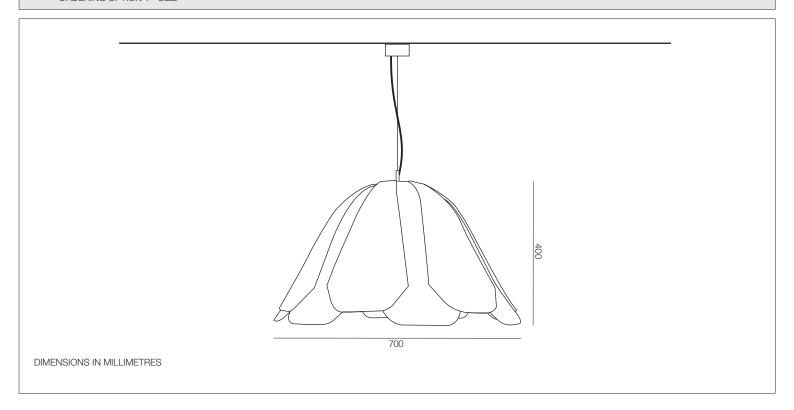

RP-E- 1511P

## **Tulip Pendant Series**



## **Tulip Pendant Series**

ORDERING OPTION 1 - SIZE





## PRODUCT TECHNICAL SPECIFICATION

NAME: TULIP STYLE: PENDANT

MATERIALS & FINISH: RECYCLED POLYESTER FELT, FROSTED ACRYLIC (PMMA) DIFFUSER

LIGHT SOURCE: 1 x TRIDONIC LED DISK // 30W // 4090lm // 3000K // 240V INTEGRATED CONVERTER

DIMMING: STANDARD - NON DIM

OPTIONAL - PHASE-CUT / DALI

SUSPENSION: 1.5m BLACK BRAIDED FLEX // 1 X BLACK STEEL SUSPENSION CABLES // SEAMLESS CANOPY

Rakumba has been producing custom-made feature lighting for the Australian design industry since 1968. Collaborating with designers across a wide range of sectors from commercial to residential, we take pride in our bespoke service, attention to design detailing and ability to deliver on any scale of project.