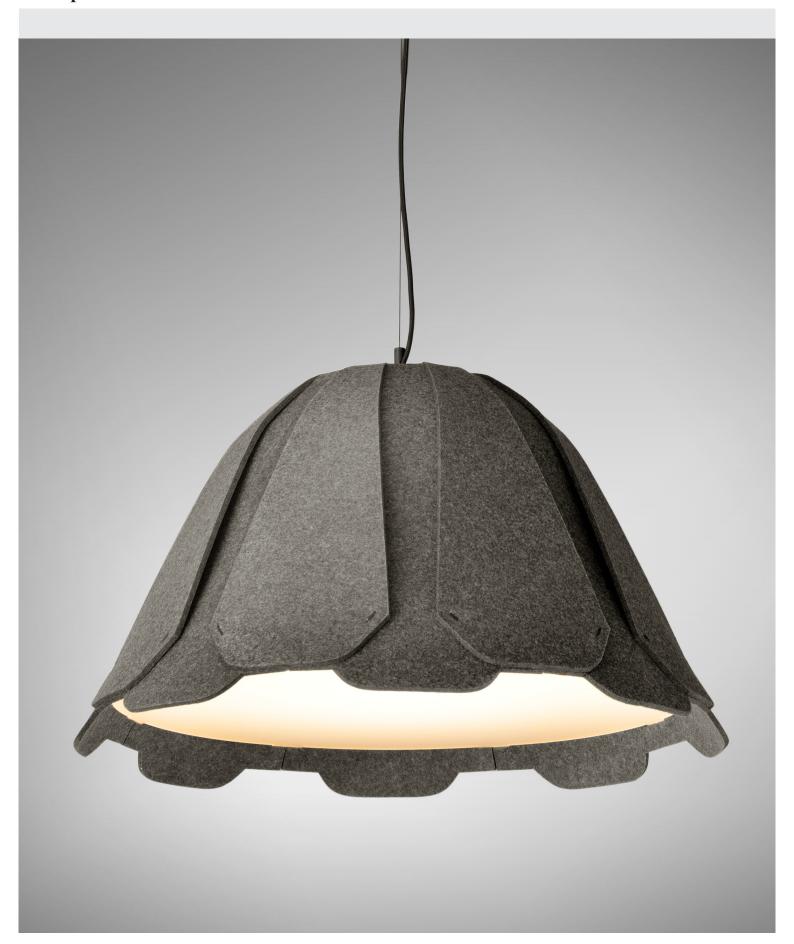

## **Tulip Pendant Series**

## PRODUCT TECHNICAL SPECIFICATION

NAME: TULIP STYLE: PENDANT

MATERIALS & FINISH: RECYCLED POLYESTER FELT, FROSTED ACRYLIC (PMMA) DIFFUSER

LIGHT SOURCE: 1 x TRIDONIC LED DISK // 30W // 4090lm // 3000K // 240V INTEGRATED CONVERTER

DIMMING: STANDARD - NON DIM

OPTIONAL - PHASE-CUT / DALI

SUSPENSION: 1.5m BLACK BRAIDED FLEX // 1 X BLACK STEEL SUSPENSION CABLES // SEAMLESS CANOPY

Rakumba has been producing custom-made feature lighting for the Australian design industry since 1968. Collaborating with designers across a wide range of sectors from commercial to residential, we take pride in our bespoke service, attention to design detailing and ability to deliver on any scale of project.