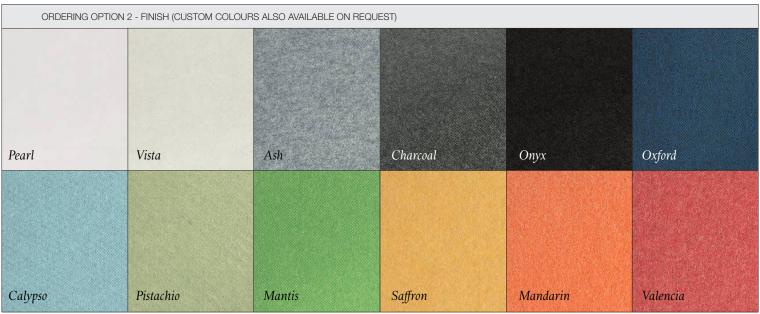

## PRODUCT TECHNICAL SPECIFICATION

NAME: TULIP STYLE: PENDANT

MATERIALS & FINISH: RECYCLED POLYESTER FELT, FROSTED ACRYLIC (PMMA) DIFFUSER

LIGHT SOURCE: 1 x TRIDONIC LED DISK // 30W // 4090lm // 3000K // 240V INTEGRATED CONVERTER