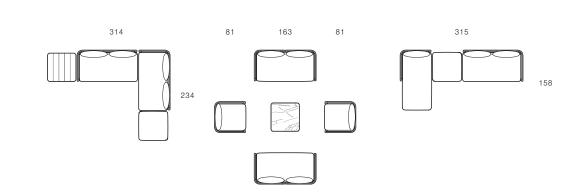

### Dimensions (cm)

| Sofas & Modular<br>Components |                | Lounge Chair           | Sofa Two Seater     |
|-------------------------------|----------------|------------------------|---------------------|
| AI-LC-W — 81 —                |                | 80<br>81 Al-LC-W       | 163<br>81 Al-SO2-W  |
|                               |                | Center Unit Small      | Center Unit Large   |
|                               |                | 81                     | 81                  |
|                               |                | Al-CUS-W               | Al-CUL-W            |
| Left End Unit                 | Right End Unit | Chaise Left            | Chaise Right        |
| 81 Al-LEU-W                   | AI-REU-W       | 158                    | 158                 |
|                               |                | Al-CHL-W               | Al-CHR-W            |
|                               |                | Corner Unit            | Ottoman             |
|                               |                | 81                     | 76                  |
|                               |                | Al-COU-W               | Al-OT               |
| Daybed                        |                |                        | Daybed              |
| 37 69<br>AI-DB-W ——159——      |                |                        | 159 Al-DB-W         |
| Coffee Tables                 |                | Coffee Table (Ceramic) | Coffee Table (Teak) |
|                               |                | 75                     | 75                  |

- x Chaise Left (Al-CHL-W)
- x Coffee Table Teak (Al-CT75-T) x Ottoman (Al-OT)
- 1 x Right End Unit (AI-REU-W)

Configuration B

Configuration E