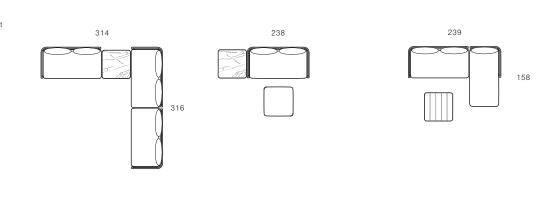

### Dimensions (cm)

| Sofas & Modular<br>Components |                | Lounge Chair           | Sofa Two Seater     |
|-------------------------------|----------------|------------------------|---------------------|
| AI-LC-W — 81 —                |                | 80<br>81 Al-LC-W       | 163<br>81 Al-SO2-W  |
|                               |                | Center Unit Small      | Center Unit Large   |
|                               |                | 81                     | 81                  |
|                               |                | Al-CUS-W               | Al-CUL-W            |
| Left End Unit                 | Right End Unit | Chaise Left            | Chaise Right        |
| 81 Al-LEU-W                   | AI-REU-W       | 158                    | 158                 |
|                               |                | Al-CHL-W               | Al-CHR-W            |
|                               |                | Corner Unit            | Ottoman             |
|                               |                | 81                     | 76                  |
|                               |                | Al-COU-W               | Al-OT               |
| Daybed                        |                |                        | Daybed              |
| 37 69<br>AI-DB-W ——159——      |                |                        | 159 Al-DB-W         |
| Coffee Tables                 |                | Coffee Table (Ceramic) | Coffee Table (Teak) |
|                               |                | 75                     | 75                  |

### Modular Examples

Products listed from top left to bottom right

Α.

- x Left End Unit (Al-LEU-W)
  x Coffee Table Ceramic (Al-CT75-C)
  x Right End Unit (Al-REU-W)

В.

- x Sofa Two Seater (Al-SO2-W)
- x Coffee Table Ceramic (Al-CT75-C)

- 1 x Left End Unit (Al-LEU-W)
- x Chaise Right (Al-CHR-W)
- x Coffee Table Teak (AI-CT75-T)

D.

- x Coffee Table Teak (AI-CT75-T)
- x Left End Unit (Al-LEU-W)
- x Ottoman (Al-OT)

E.

- x Sofa Two Seater (Al-SO2-W)
- x Lounge Chair (Al-LC-W)
- x Coffee Table Ceramic (Al-CT75-C)