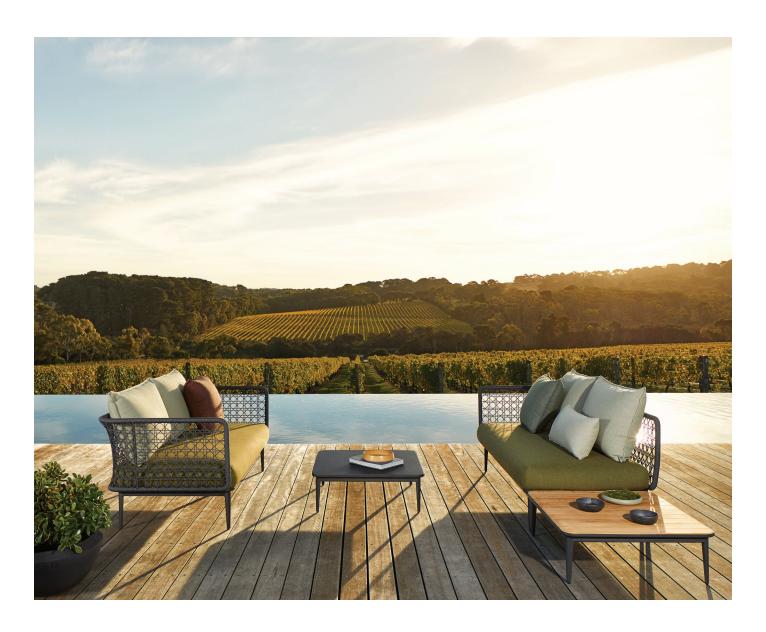

# **Aireys**

Design by Justin Hutchinson for Kett Studio 2017

#### **Woven Lounge**

A lighthouse perched above the waves surrounded by reef, rock pools and sheltered coves.

The refined lines of the Aireys Collection are built to withstand nature's elements, with teak or ceramic features, powder coated aluminium frames and all weather fabrics.