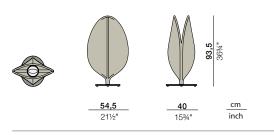

## Measurements

**Collection:** SCOORA designed by Hoffmann & Kahleyss Design resembles an open shell and creates a soothing, atmospheric light.

Characteristics: Natural, playful, elegant, organic, soothing.