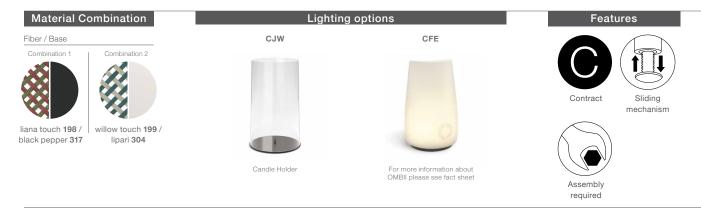

**Frame:** SCOORA is made of DEDON Fiber woven over a powder-coated aluminum frame. The removable candle holder consists of a metal candle plate and a plastic tube.

**Frame Maintenance:** Clean with a soft cloth or brush, warm water and a gentle cleanser, if needed. **Complementary:** The SCOORA Lanterns are delivered with an LED holder insert for our LED luminaire OMBII.

Frame Maintenance: Clean with a soft cloth or brush, warm water and a gentle cleanser, if needed. Complementary: The SCOORA Lanterns are delivered with an LED holder insert for our LED luminaire OMBII.