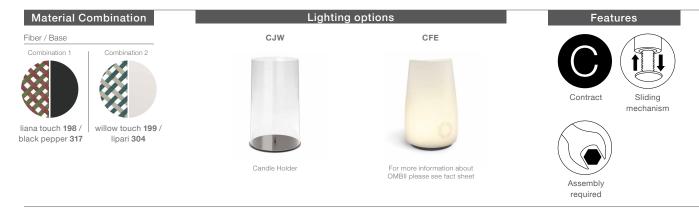

**Frame:** SCOORA is made of DEDON Fiber woven over a powder-coated aluminum frame. The removable candle holder consists of a metal candle plate and a plastic tube.

**Frame Maintenance:** Clean with a soft cloth or brush, warm water and a gentle cleanser, if needed. **Complementary:** The SCOORA Lanterns are delivered with an LED holder insert for our LED luminaire OMBII.

Frame Maintenance: Clean with a soft cloth or brush, warm water and a gentle cleanser, if needed. Complementary: The SCOORA Lanterns are delivered with an LED holder insert for our LED luminaire OMBII.