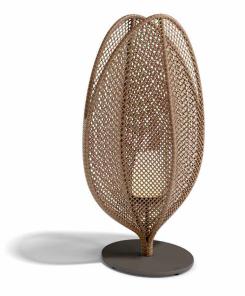

## SCOORA

Design by Hoffmann & Kahleyss Design | Ref. CJX | Weight 9,7 kg/22 lbs

**Collection:** SCOORA designed by Hoffmann & Kahleyss Design resembles an open shell and creates a soothing, atmospheric light.

Characteristics: Natural, playful, elegant, organic, soothing.

Lantern: Wrapped in an organic silhouette and an intricate weave that comes, this vibrantly textured lantern adds a unique ambience to any setting.

**Frame:** SCOORA is made of DEDON Fiber woven over a powder-coated aluminum frame. The removable candle holder consists of a metal candle plate and a plastic tube.

**Frame Maintenance:** Clean with a soft cloth or brush, warm water and a gentle cleanser, if needed. **Complementary:** The SCOORA Lanterns are delivered with an LED holder insert for our LED luminaire OMBII.