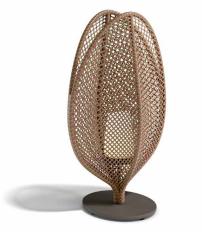

## SCOORA Lantern S

Design by Hoffmann & Kahleyss Design | Ref. CJU | Weight 6,6 kg/15 lbs

## Measurements

**Collection:** SCOORA designed by Hoffmann & Kahleyss Design resembles an open shell and creates a soothing, atmospheric light.

Characteristics: Natural, playful, elegant, organic, soothing.

Lantern: Wrapped in an organic silhouette and an intricate weave that comes, this vibrantly textured lantern adds a unique ambience to any setting.

**Frame:** SCOORA is made of DEDON Fiber woven over a powder-coated aluminum frame. The removable candle holder consists of a metal candle plate and a plastic tube.