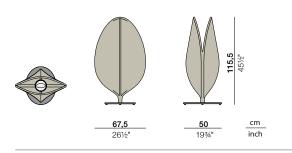

## Measurements

**Collection:** SCOORA designed by Hoffmann & Kahleyss Design resembles an open shell and creates a soothing, atmospheric light.

Characteristics: Natural, playful, elegant, organic, soothing.