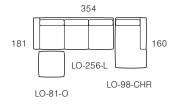

## Modular Examples

Modular components are available in left (L) or right (R) facing configurations and (C) indicates corner unit.

| Armchairs,<br>Sofas and<br>Ottomans | Lounge Chair | 2 Seater | 3 Seater          | Ottoman |
|-------------------------------------|--------------|----------|-------------------|---------|
|                                     | 109          | 196      | 251               | 81      |
|                                     | 100          | 100      | 100               | 67      |
|                                     | LO-109       | LO-196   | LO-251            | LO-67-O |
|                                     |              | 216      | 275               | 81      |
|                                     |              | LO-216   | LO-275            | LO-81-O |
| D100 LO-216                         | SH38         |          | 305<br>100 LO-305 |         |