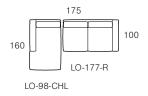

## Modular Examples

Modular components are available in left (L) or right (R) facing configurations and (C) indicates corner unit.

| Armchairs,<br>Sofas and<br>Ottomans | Lounge Chair | 2 Seater | 3 Seater          | Ottoman |
|-------------------------------------|--------------|----------|-------------------|---------|
|                                     | 109          | 196      | 251               | 81      |
|                                     | 100          | 100      | 100               | 67      |
|                                     | LO-109       | LO-196   | LO-251            | LO-67-O |
|                                     |              | 216      | 275               | 81      |
|                                     |              | LO-216   | LO-275            | LO-81-O |
| D100 LO-216                         | SH38         |          | 305<br>100 LO-305 |         |