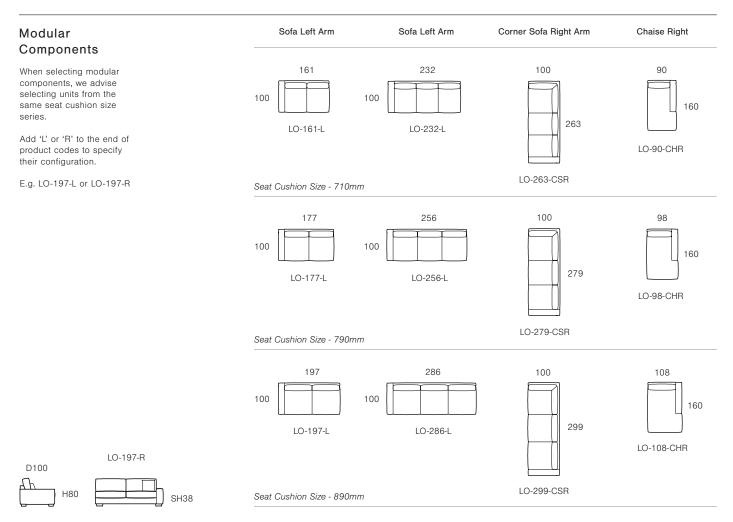

Modular components are available in left (L) or right (R) facing configurations and (C) indicates corner unit.

| Armchairs,<br>Sofas and<br>Ottomans | Lounge Chair | 2 Seater | 3 Seater          | Ottoman |
|-------------------------------------|--------------|----------|-------------------|---------|
|                                     | 109          | 196      | 251               | 81      |
|                                     | 100          | 100      | 100               | 67      |
|                                     | LO-109       | LO-196   | LO-251            | LO-67-O |
|                                     |              | 216      | 275               | 81      |
|                                     |              | LO-216   | LO-275            | LO-81-O |
| D100 LO-216                         | SH38         |          | 305<br>100 LO-305 |         |

The Lonsdale sofa range is available in a range of custom sizes and configurations.

Modular components are available in left (L) or right (R) facing configurations and (C) indicates corner unit.