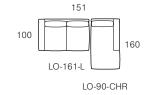

## Modular Examples

Modular components are available in left (L) or right (R) facing configurations and (C) indicates corner unit.

| Armchairs,<br>Sofas and<br>Ottomans | Lounge Chair | 2 Seater | 3 Seater          | Ottoman |
|-------------------------------------|--------------|----------|-------------------|---------|
|                                     | 109          | 196      | 251               | 81      |
|                                     | 100          | 100      | 100               | 67      |
|                                     | LO-109       | LO-196   | LO-251            | LO-67-O |
|                                     |              | 216      | 275               | 81      |
|                                     |              | LO-216   | LO-275            | LO-81-O |
| D100 LO-216                         | SH38         |          | 305<br>100 LO-305 |         |