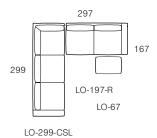

## Modular Examples

Modular components are available in left (L) or right (R) facing configurations and (C) indicates corner unit.

| Armchairs,<br>Sofas and<br>Ottomans | Lounge Chair | 2 Seater | 3 Seater          | Ottoman |
|-------------------------------------|--------------|----------|-------------------|---------|
|                                     | 109          | 196      | 251               | 81      |
|                                     | 100          | 100      | 100               | 67      |
|                                     | LO-109       | LO-196   | LO-251            | LO-67-O |
|                                     |              | 216      | 275               | 81      |
|                                     |              | LO-216   | LO-275            | LO-81-O |
| D100 LO-216                         | SH38         |          | 305<br>100 LO-305 |         |