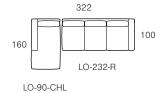

The Lonsdale sofa range is available in a range of custom sizes and configurations.

Modular components are available in left (L) or right (R) facing configurations and (C) indicates corner unit.

## Modular Examples