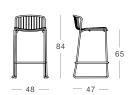

# Dimensions (cm)

#### Chairs

WY-CH

Armchair

WY-AC

Bar Stool (High) Bar Stool (Low) Stools