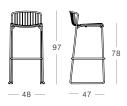

# Dimensions (cm)

#### Chairs

WY-CH

Armchair

WY-AC

Bar Stool (High) Bar Stool (Low) Stools