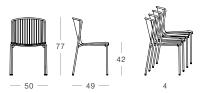

# Dimensions (cm)

#### Chairs

WY-CH

Armchair

WY-AC

Bar Stool (High) Bar Stool (Low) Stools