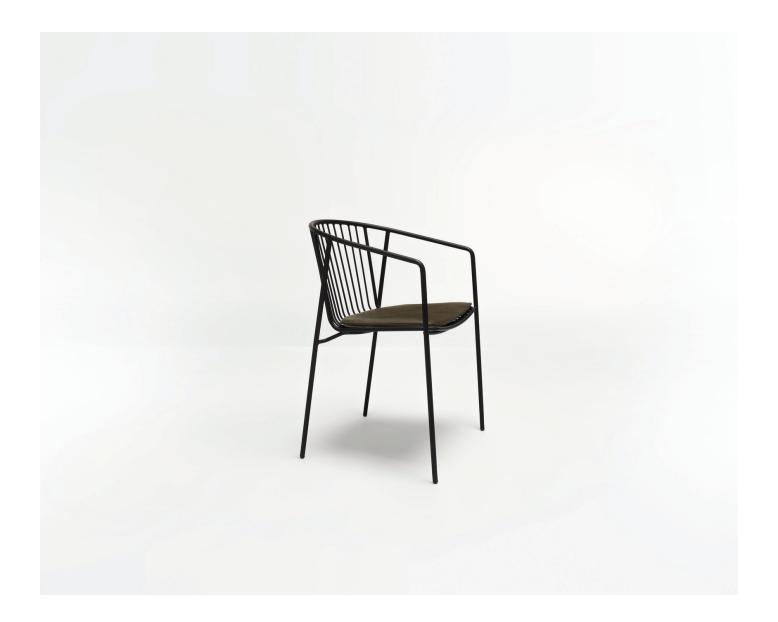

# Wye

Design by Justin Hutchinson for Kett Studio 2017

## A river runs, carving a line through the land to the sea.

The Wye Collection is defined by its flowing line and concise intersections, providing seating and dining for a range of occasions.

#### Chairs

WY-CH

Armchair

WY-AC

Bar Stool (High) Bar Stool (Low) Stools

#### Materials

Chairs are constructed from a 304 Stainless Steel, back and seat finished with a UV stable powder coat. Soft outdoor fabric seat cushion.