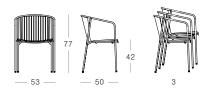

# Dimensions (cm)

#### Chairs

WY-CH

Armchair

WY-AC

Bar Stool (High) Bar Stool (Low) Stools