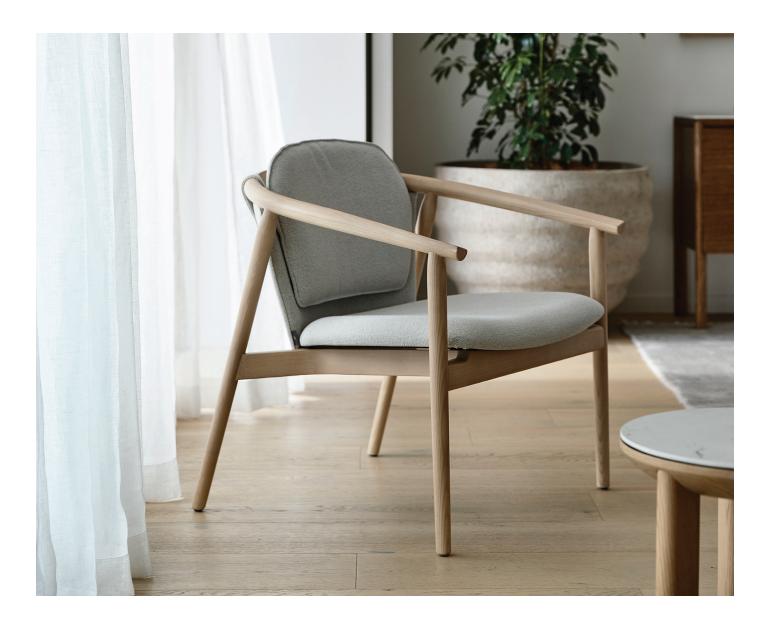

## **Lounge Chair**

1 of 2

Towering Mountain Ash, settled fern gullies and dappled light through a forest canopy.

The Otway Collection is defined by its soft timber profile.

The Otway Lounge Chair features a gentle arch in solid ash, tapered legs and refined upholstery in fabric or leather.