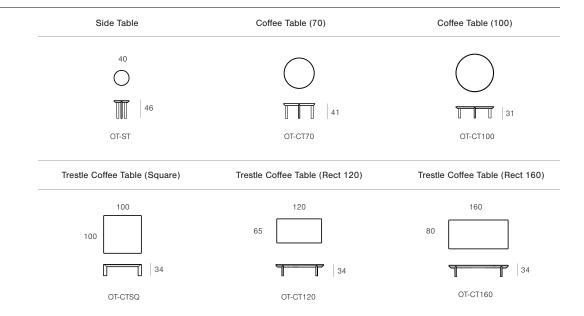

| Coffe | e &    |
|-------|--------|
| Side  | Tables |

Technical

Discover Kett at

kettfurniture.com.au

Exclusive to CoshLiving

coshliving.com.au

Materials: Round

Base: Timber base in Solid Oak

Top: Timber veneer or Porcelain

Materials: Trestle

Solid Oak

**Timber Stains** 

Natural Oak, Lt Walnut, Exhibition

Calacatta Oro Venato (Soft Touch) Bianco Statuario Venato (Soft Touch) Nero Greco (Soft Touch)