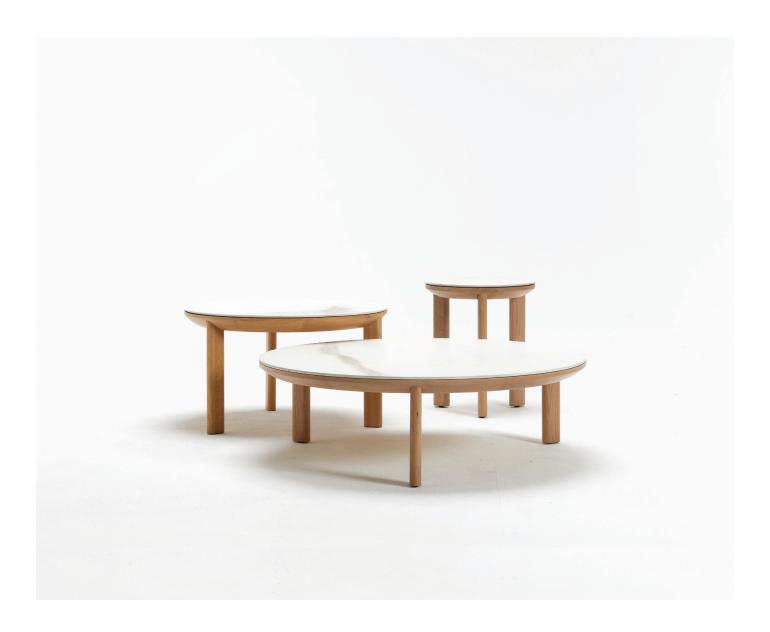

## Towering Mountain Ash, settled fern gullies and dappled light through a forest canopy.

The Otway Collection is defined by its soft timber profile. Encompassing refined dining tables with porcelain tops, a selection of sideboards, bed suites and occasional pieces.