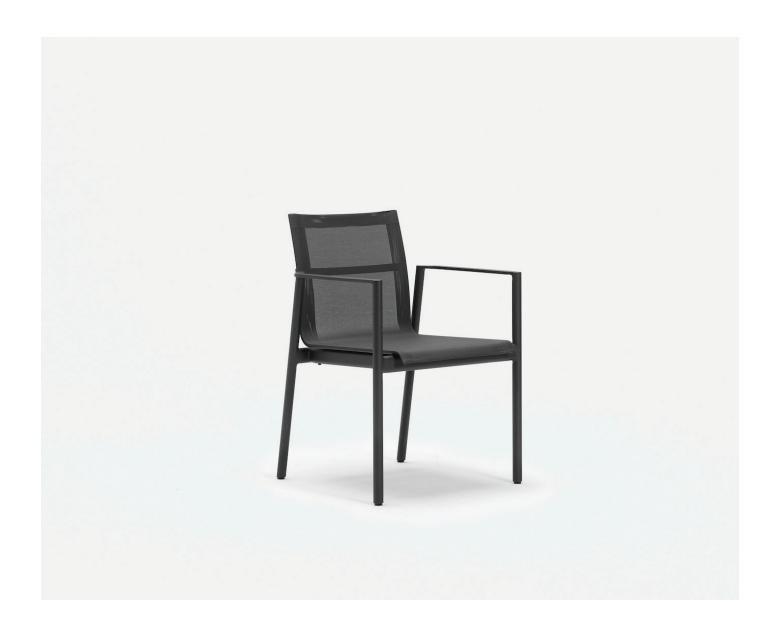

# Chairs

Soft wind and blue seas, sailing over a calm and steady ocean.

The Nelson collection comprises of chairs with a breathable Batyline sling seat and a powder coated aluminium frame.

Chairs

NE-AC-A-B

# Materials

Aluminium powder coated frame in-filled with tensioned batyline for ultimate strength & breathability.