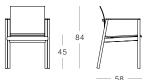

# Nelson

Design by Justin Hutchinson for Kett Studio 2021

# Chairs

Soft wind and blue seas, sailing over a calm and steady ocean.

The Nelson collection comprises of chairs with a breathable Batyline sling seat and a powder coated aluminium frame.



Chairs





NE-AC-A-B

# Technical

# Discover Kett at

kettfurniture.com.au

#### Exclusive to CoshLiving

coshliving.com.au

# Materials

Aluminium powder coated frame in-filled with tensioned batyline for ultimate strength & breathability.

#### Powder Coat

Ciarra (88) Birch (01) Linen (10)

When placing an order, replace the 'A' in the product code with the desired powder coat finish.

# Batyline

Ciarra (88) Linen (71) White (00)

When placing an order, replace the 'B' in the product code with the desired batyline code.