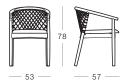

## Dimensions (cm)

#### Armchair Chairs

FO-AC

| Tables | Round Table (Teak) | Round Table (Porcelain) |
|--------|--------------------|-------------------------|
|--------|--------------------|-------------------------|

FO-T130-T-T