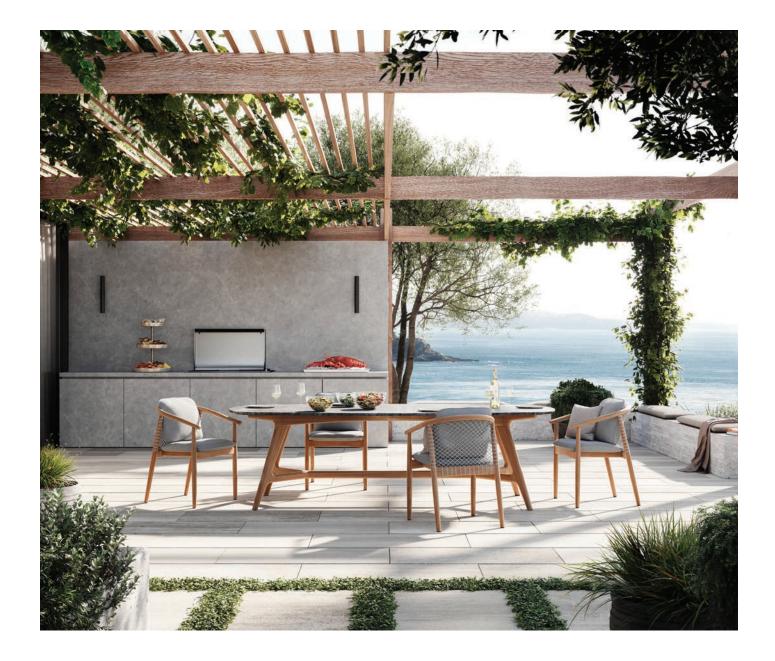

## **Forrest**

Design by Justin Hutchinson for Kett 2020

### **Dining**

# Grasslands rise and fall, disappearing into the soft sands before an ocean deep.

The Forrest outdoor collection is defined by its delicate timber features and sweeping curves. Encompassing refined dining tables with teak or porcelain tops, sofas and occasional pieces.

#### Materials

Tables: Solid Teak frame with slatted teak or porcelain top.

Armchair: Solid Teak frame in-filled with a powder coated aluminium frame (to match Twitchell), allowing ultimate strength & breathability.

Seat & back cushions consist of all weather reticulated foams surrounded with 200 grams of Dacron, providing ultimate breathability & drainage.

Back rests are uniquely hand woven with a twitchell UV stable rope.