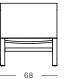

# Calm

## Lounger

The Calm Lounger provides an easy and flexible solution to the pool side or simply relaxing outdoors. Crafted from a high-grade aluminium frame powder coated in a durable finish and complemented by a breathable and comfortable Batyline sling.

# coshliving

## Calm

# Dimensions (cm)

### Lounger









KET CA-L-A-B

### Technical

Exclusive to CoshLiving coshliving.com.au

#### Materials

Aluminium powder coated frame with a beathable tensioned batyline sling.

#### Powder Coat

Ciarra (88) Birch (01) Linen (10)

When placing an order, replace the 'A' in the product code with the desired powder coat finish.

#### Batyline

Ciarra (88) Linen (71) White (00)

When placing an order, replace the 'B' in the product code with the desired batyline code.