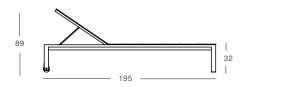

# Calm

## Lounger

The Calm Lounger provides an easy and flexible solution to the pool side or simply relaxing outdoors. Crafted from a high-grade aluminium frame powder coated in a durable finish and complemented by a breathable and comfortable Batyline sling.

# coshliving

## Calm

# Dimensions (cm)

### Lounger









KET CA-L-A-B

### Technical

Exclusive to CoshLiving coshliving.com.au

#### Materials

Aluminium powder coated frame with a beathable tensioned batyline sling.

#### Powder Coat

Ciarra (88) Birch (01) Linen (10)

When placing an order, replace the 'A' in the product code with the desired powder coat finish.

#### Batyline

Ciarra (88) Linen (71) White (00)

When placing an order, replace the 'B' in the product code with the desired batyline code.