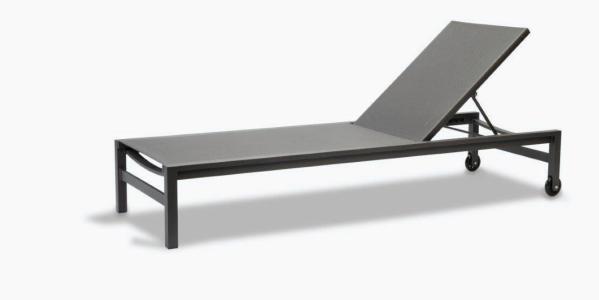

## Lounger

The Calm Lounger provides an easy and flexible solution to the pool side or simply relaxing outdoors. Crafted from a high-grade aluminium frame powder coated in a durable finish and complemented by a breathable and comfortable Batyline sling.