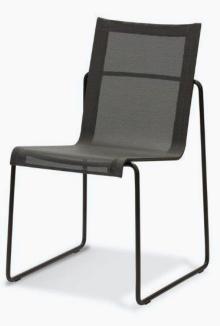

# Arc

Design by Studio Segers 2016 Side Chair

The visual lightness of the Arc side chair is complemented by its durable steel frame and the superior comfort of a breathable Batyline sling, making Arc suitable for every outdoor occasion.

## Arc