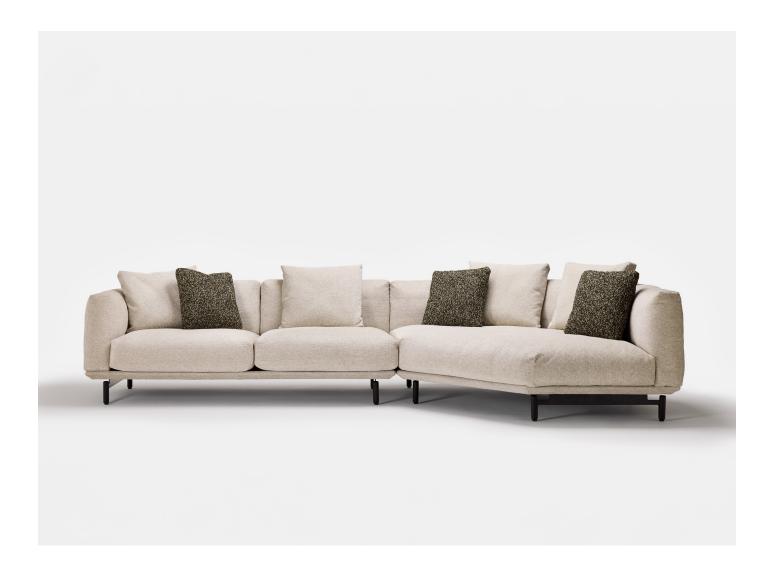

# **Feathertop**

Design by Justin Hutchinson for Kett 2023

### Sofa

Up on high, the snow falls gently between the gullies, a soft blanket wraps the mountaintop.

With enduring contemporary lines and plush level of comfort the Feathertop sofa can be customised through selection of fabrics and leathers from Australia's leading suppliers.