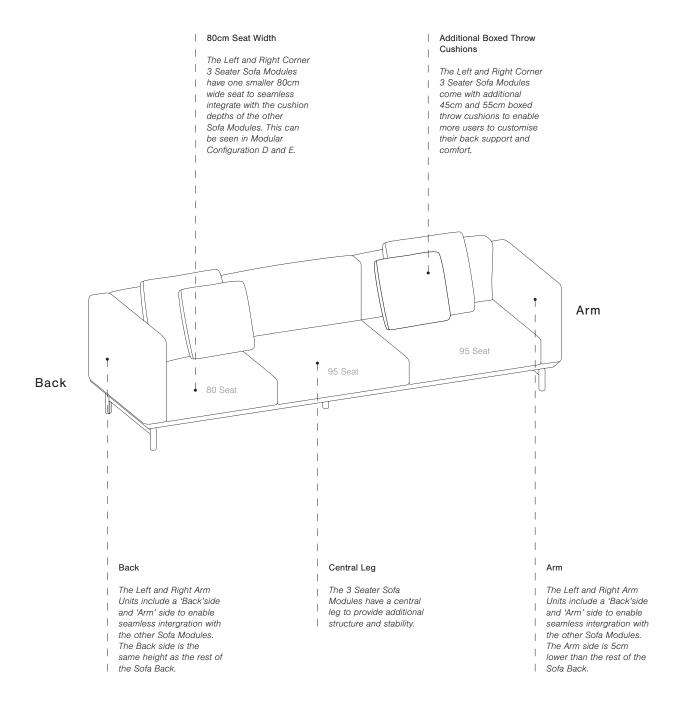

### Materials

The sofa's seat support is a webbed steel frame system. The legs are with Solid Oak detailing. The back and seat cushions comprise of a premium foam inner core and luxury feather down wraps, whilst the boxed throw cushions consist of a feather down composition to provide the ultimate comfort.

#### **Boxed Throw Cushions**

2 Seater - 2 units 45cm & 2 units

Left / Right Arm 2 Seater - 1 units 45cm & 2 units 55cm

Left / Right Arm 3 Seater, Left / Right Corner Unit / Hexagonal Unit - 2 units 45cm & 3 units 55cm