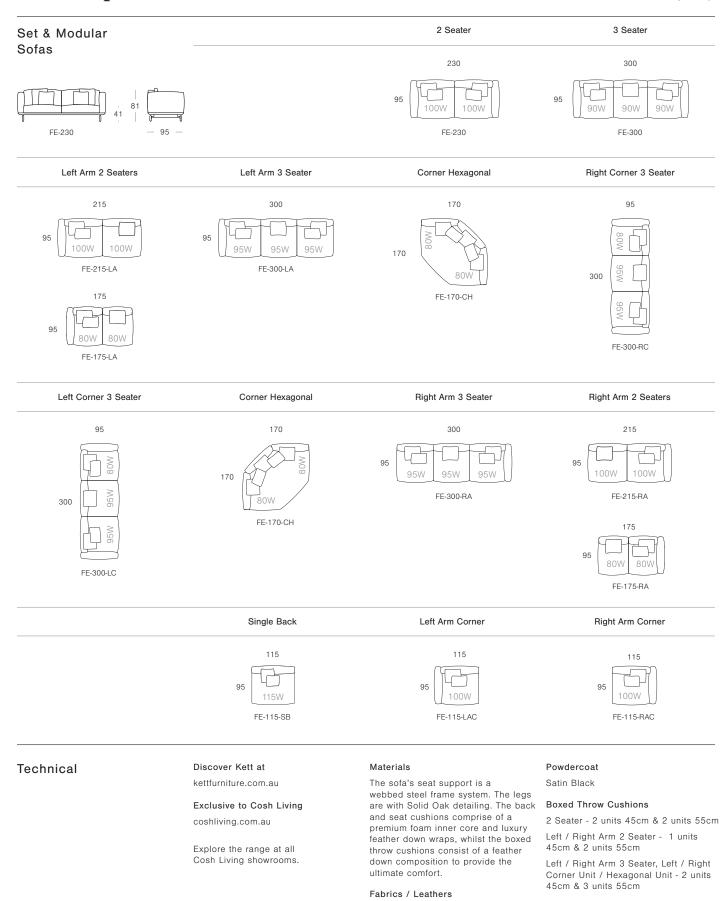

# Dimensions (cm)

Choose from a premium range of curated fabrics and leathers.

Natural Oak, Light Walnut Exhibition & Smoked Oak

Timber Stain

# Dimensions (cm)

### Materials

The sofa's seat support is a webbed steel frame system. The legs are with Solid Oak detailing. The back and seat cushions comprise of a premium foam inner core and luxury feather down wraps, whilst the boxed throw cushions consist of a feather down composition to provide the ultimate comfort.

#### Fabrics / Leathers

Choose from a premium range of curated fabrics and leathers.

#### Timber Stain

Natural Oak, Light Walnut Exhibition & Smoked Oak

#### Powdercoat

Satin Black

#### **Boxed Throw Cushions**

2 Seater - 2 units 45cm & 2 units

Left / Right Arm 2 Seater - 1 units 45cm & 2 units 55cm

Left / Right Arm 3 Seater, Left / Right Corner Unit / Hexagonal Unit - 2 units 45cm & 3 units 55cm