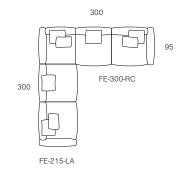

ons (cm)



Choose from a premium range of curated fabrics and leathers.

Natural Oak, Light Walnut Exhibition & Smoked Oak

Timber Stain



# **Feathertop**

# Dimensions (cm)

### Modular Examples

Products listed from top left to bottom right

x Sofa Right Arm 2 Seater (FE-215-LA)

x Corner Hexagonal (FE-170-CH

x Corner Hexagonal (FE-170-CH)

x Sofa Right Arm 3 Seater (FE-300-RA)

x Sofa Left Arm 2 Seater (FE-215-LA)

x Corner Hexagonal (FE-170-CH) x Sofa Right Arm 3 Seater (FE-300-RA)

x Sofa Left Corner 3 Seater (FE-300-LC) x Sofa Right Arm 2 Seater (FE-215-RA)

x Sofa Left Corner 3 Seater (FE-300-LC)

x Sofa Right Arm 3 Seater (FE-300-RA)

#### 385 470 95 170 170 FE-215-LA FE-300-RA FE-170-CH FE-170-CH

#### Configuration C

Configuration A

#### Configuration D

Configuration B





#### Configuration E



### Technical

#### Discover Kett at

kettfurniture.com.au

#### Exclusive to Cosh Living

coshliving.com.au

Explore the range at Cosh Living showrooms.

### Materials

The sofa's seat support is a webbed steel frame system. The legs are with Solid Oak detailing. The back and seat cushions comprise of a premium foam inner core and luxury feather down wraps, whilst the boxed throw cushions consist of a feather down composition to provide the ultimate comfort.

#### Fabrics / Leathers

Choose from a premium range of curated fabrics and leathers.

#### Timber Stain

Natural Oak, Light Walnut Exhibition & Smoked Oak

#### Powdercoat

Satin Black

#### **Boxed Throw Cushions**

2 Seater - 2 units 45cm & 2 units

Left / Right Arm 2 Seater - 1 units 45cm & 2 units 55cm