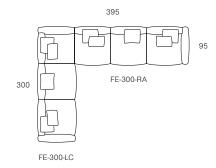

### Modular Examples

Products listed from top left to bottom right

x Sofa Right Arm 2 Seater (FE-215-LA)

x Corner Hexagonal (FE-170-CH

x Corner Hexagonal (FE-170-CH)

x Sofa Right Arm 3 Seater (FE-300-RA)

x Sofa Left Arm 2 Seater (FE-215-LA)

x Corner Hexagonal (FE-170-CH) x Sofa Right Arm 3 Seater (FE-300-RA)

x Sofa Left Corner 3 Seater (FE-300-LC) x Sofa Right Arm 2 Seater (FE-215-RA)

x Sofa Left Corner 3 Seater (FE-300-LC)

x Sofa Right Arm 3 Seater (FE-300-RA)

#### 385 470 95 170 170 FE-215-LA FE-300-RA FE-170-CH FE-170-CH