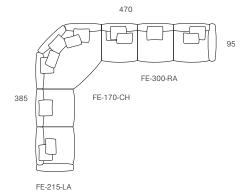

### Modular Examples

Products listed from top left to bottom right

x Sofa Right Arm 2 Seater (FE-215-LA)

x Corner Hexagonal (FE-170-CH

x Corner Hexagonal (FE-170-CH)

x Sofa Right Arm 3 Seater (FE-300-RA)

x Sofa Left Arm 2 Seater (FE-215-LA)

x Corner Hexagonal (FE-170-CH) x Sofa Right Arm 3 Seater (FE-300-RA)

x Sofa Left Corner 3 Seater (FE-300-LC) x Sofa Right Arm 2 Seater (FE-215-RA)

x Sofa Left Corner 3 Seater (FE-300-LC)

x Sofa Right Arm 3 Seater (FE-300-RA)

#### 385 470 95 170 170 FE-215-LA FE-300-RA FE-170-CH FE-170-CH

#### Configuration C

Configuration A