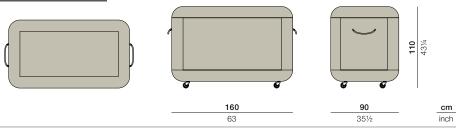

## Measurements

**Collection:** The handwoven LA MALLE trunk was designed to be an attractive, unobtrusive and effective storage solution for all your DEDON cushions. It features pneumatic springs for the lid, easy-rolling wheels, breathable Ferrari Batyline® lining for the interior and specially designed ventilation to keep it moisture-free. The trunk is available in two versatile colors.