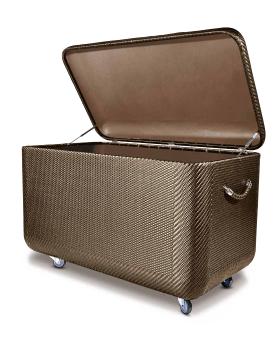

## **LA MALLE**

## Cushions trunk XL

Design by Lorenza Bozzoli & The Kings | Item code: 072010 | Weight 66,5 kg/147 lbs | Volume 1,58 m³/56 cu ft

## Measurements

**Collection:** The handwoven LA MALLE trunk was designed to be an attractive, unobtrusive and effective storage solution for all your DEDON cushions. It features pneumatic springs for the lid, easy-rolling wheels, breathable Ferrari Batyline® lining for the interior and specially designed ventilation to keep it moisture-free. The trunk is available in two versatile colors.

**Cushions trunk:** LA MALLE has been designed to blend with any setting while providing ventilated cushion storage. **Frame:** Structure is made of powder-coated aluminum tubes with Batyline lining on the body and thermoformed plastic on the lining of the cover. Handle is made of woven Dedon Fiber on a PVC-coated steel rope. Opening and closing of lid is assisted by pneumatic springs.

Characteristics: Practical, versatile, unobtrusive, innovative, easy to move

Frame Maintenance: Clean with a soft cloth and warm water.

Fiber Standard

040 bronze

Special Features

The furniture is fitted with wheels