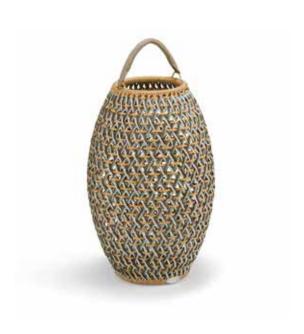

# **DALA**Lantern

Design by Stephen Burks | Item code: 073062 | Weight 2,5 kg/6 lbs | Volume 0,11 m³/4 cu ft

### Measurements

ø **41** ø 16¼

**Collection:** Designed using the same mesh structure and environmentally-friendly fiber as the DALA furniture, the DALA planter and lantern are the perfect complement to any DEDON collection. Each piece is hand-woven using richly textured strands of DEDON's groundbreaking new ecological fiber.

Lantern: This DALA lantern features open weaving to let candlelight through. Elegant, man-made leather handles allow to you hang it or place it on the ground.

Frame: Aluminum

Finishing: Frame is electrostatic powder-coated. Fiber is High-Density Polyethylene (HDPE).

inch

Characteristics: Colorful, distinctive, innovative, versatile, practical, ecological

**Options:** An additional hanger is available to hang the lantern

Frame Maintenance: Clean with soft cloth and warm water. Contact with chlorinated pool water should be avoided.