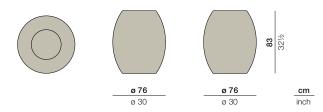

### Measurements

ø 34

in

**Collection:** Designed using the same mesh structure and environmentally-friendly fiber as the DALA furniture, the DALA planter and lantern are the perfect complement to any DEDON collection. Each piece is hand-woven using richly textured strands of DEDON's groundbreaking new ecological fiber.