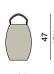

### Measurements

ø **41** ø 16¼

**Collection:** Designed using the same mesh structure and environmentally-friendly fiber as the DALA furniture, the DALA planter and lantern are the perfect complement to any DEDON collection. Each piece is hand-woven using richly textured strands of DEDON's groundbreaking new ecological fiber.

Lantern: This DALA lantern features open weaving to let candlelight through. Elegant, man-made leather handles allow to you hang it or place it on the ground.

Frame: Aluminum

Finishing: Frame is electrostatic powder-coated. Fiber is High-Density Polyethylene (HDPE).

inch

Characteristics: Colorful, distinctive, innovative, versatile, practical, ecological

**Options:** An additional hanger is available to hang the lantern

Frame Maintenance: Clean with soft cloth and warm water. Contact with chlorinated pool water should be avoided.