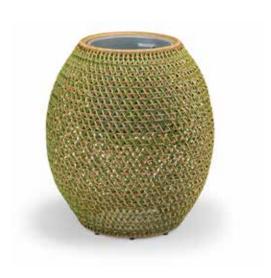

# **DALA**Lantern

Design by Stephen Burks | Item code: 073061 | Weight 2 kg/5 lbs | Volume 0,06 m³/2 cu ft

### Measurements

ø 34

in

**Collection:** Designed using the same mesh structure and environmentally-friendly fiber as the DALA furniture, the DALA planter and lantern are the perfect complement to any DEDON collection. Each piece is hand-woven using richly textured strands of DEDON's groundbreaking new ecological fiber.

Lantern: This DALA lantern features open weaving to let candlelight through. Elegant, man-made leather handles allow to you hang it or place it on the ground.

Frame: Aluminum

Finishing: Frame is electrostatic powder-coated. Fiber is High-Density Polyethylene (HDPE).