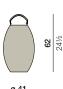

# **DALA**Lantern

Design by Stephen Burks | Item code: 073061 | Weight 2 kg/5 lbs | Volume 0,06 m³/2 cu ft

### Measurements

ø 34

in

**Collection:** Designed using the same mesh structure and environmentally-friendly fiber as the DALA furniture, the DALA planter and lantern are the perfect complement to any DEDON collection. Each piece is hand-woven using richly textured strands of DEDON's groundbreaking new ecological fiber.