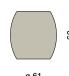

# **DALA**Lantern

Design by Stephen Burks | Item code: 073061 | Weight 2 kg/5 lbs | Volume 0,06 m³/2 cu ft

### Measurements

ø 34

in

**Collection:** Designed using the same mesh structure and environmentally-friendly fiber as the DALA furniture, the DALA planter and lantern are the perfect complement to any DEDON collection. Each piece is hand-woven using richly textured strands of DEDON's groundbreaking new ecological fiber.

Lantern: This DALA lantern features open weaving to let candlelight through. Elegant, man-made leather handles allow to you hang it or place it on the ground.

Frame: Aluminum

Finishing: Frame is electrostatic powder-coated. Fiber is High-Density Polyethylene (HDPE).