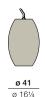

### Fiber Standard

**534** stone

Candle holder

Hanger for lantern 073092000

Design by Stephen Burks | Item code: 073060 | Weight 1 kg/3 lbs | Volume 0,02 m³/1 cu ft

### Measurements

ø 21 ø 8¼ ø 21 ø 8¼ inch

**Collection:** Designed using the same mesh structure and environmentally-friendly fiber as the DALA furniture, the DALA planter and lantern are the perfect complement to any DEDON collection. Each piece is hand-woven using richly textured strands of DEDON's groundbreaking new ecological fiber.