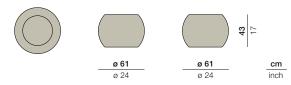

### Measurements

Ø 24

inch

**Collection:** Designed using the same mesh structure and environmentally-friendly fiber as the DALA furniture, the DALA planter and lantern are the perfect complement to any DEDON collection. Each piece is hand-woven using richly textured strands of DEDON's groundbreaking new ecological fiber.

Planter: This DALA planter brings subtle sophistication to any outdoor living room. It features a rotomolded internal pot.

Frame: Aluminum

Finishing: Frame is electrostatic powder-coated. Fiber is High-Density Polyethylene (HDPE).