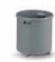

### Measurements

**Collection:** Designed using the same mesh structure and environmentally-friendly fiber as the DALA furniture, the DALA planter and lantern are the perfect complement to any DEDON collection. Each piece is hand-woven using richly textured strands of DEDON's groundbreaking new ecological fiber.

Planter: This DALA planter brings subtle sophistication to any outdoor living room. It features a rotomolded internal pot.

Frame: Aluminum

Finishing: Frame is electrostatic powder-coated. Fiber is High-Density Polyethylene (HDPE).

Characteristics: Colorful, distinctive, innovative, versatile, practical, ecological

Frame Maintenance: Clean with soft cloth and warm water. Contact with chlorinated pool water should be avoided.

Areas splashed with chlorinated water should be cleaned with ordinary water.

### Fiber Standard

533 534 grass stone

Removable inner planter

Design by Stephen Burks | Item code: 073052 | Weight 5 kg/11 lbs | Volume 0,23 m³/6 cu ft