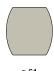

# **DALA**Lantern

Design by Stephen Burks | Item code: 073062 | Weight 2,5 kg/6 lbs | Volume 0,11 m³/4 cu ft

### Measurements

ø **41** ø 16¼

**Collection:** Designed using the same mesh structure and environmentally-friendly fiber as the DALA furniture, the DALA planter and lantern are the perfect complement to any DEDON collection. Each piece is hand-woven using richly textured strands of DEDON's groundbreaking new ecological fiber.

Lantern: This DALA lantern features open weaving to let candlelight through. Elegant, man-made leather handles allow to you hang it or place it on the ground.

Frame: Aluminum

Finishing: Frame is electrostatic powder-coated. Fiber is High-Density Polyethylene (HDPE).