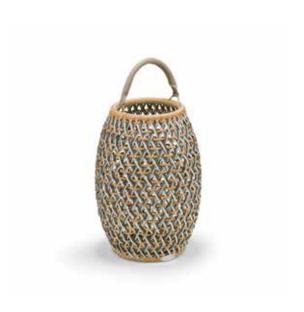

# **DALA**Lantern

Design by Stephen Burks | Item code: 073062 | Weight 2,5 kg/6 lbs | Volume 0,11 m³/4 cu ft

Lantern: This DALA lantern features open weaving to let candlelight through. Elegant, man-made leather handles allow to you hang it or place it on the ground.

Frame: Aluminum

Finishing: Frame is electrostatic powder-coated. Fiber is High-Density Polyethylene (HDPE).

# **DALA**Lantern

Design by Stephen Burks | Item code: 073061 | Weight 2 kg/5 lbs | Volume 0,06 m³/2 cu ft