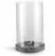

Lantern: This DALA lantern features open weaving to let candlelight through. Elegant, man-made leather handles allow to you hang it or place it on the ground.

Frame: Aluminum

Finishing: Frame is electrostatic powder-coated. Fiber is High-Density Polyethylene (HDPE).

Lantern: This DALA lantern features open weaving to let candlelight through.

Frame: Aluminum

Finishing: Frame is electrostatic powder-coated. Fiber is High-Density Polyethylene (HDPE).

Characteristics: Colorful, distinctive, innovative, versatile, practical, ecological