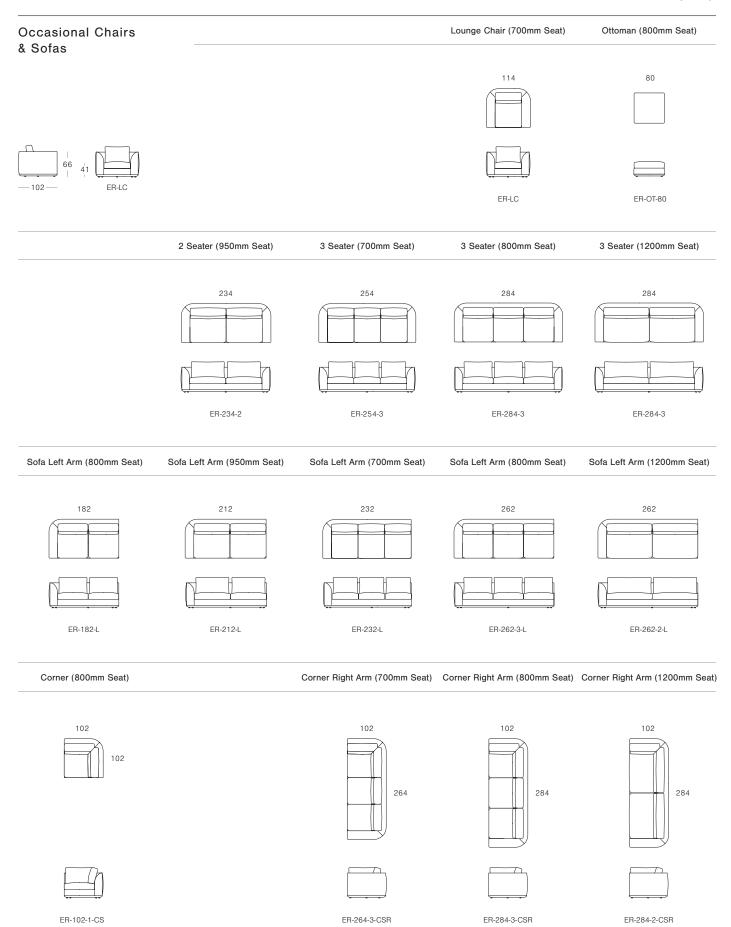

# Dimensions (cm)

Erskine Dimensions (cm)

| Sofa Right Arm (800mm Seat)  | Sofa Right Arm (950mm Seat)  | Sofa Right Arm (700mm Seat)   | Sofa Right Arm (800mm Seat) | Sofa Right Arm (1200mm Seat) |
|------------------------------|------------------------------|-------------------------------|-----------------------------|------------------------------|
| 182                          | 212                          | 232                           | 262                         | 262                          |
|                              |                              |                               |                             |                              |
| ER-182-R                     | ER-212-R                     | ER-232-R                      | ER-262-3-R                  | ER-262-2-R                   |
| Corner Left Arm (700mm Seat) | Corner Left Arm (800mm Seat) | Corner Left Arm (1200mm Seat) |                             | Corner (800mm Seat)          |
| 264                          | 284                          | 284                           |                             | 102                          |
|                              |                              |                               |                             |                              |
| ER-264-3-CSL                 | ER-284-3-CSL                 | ER-284-2-CSL                  |                             | ER-102-1-CS                  |

Dimensions (cm) **Erskine** 

### Ordering Instructions

in a range of sizes and configurations, as shown.

When selecting modular components, we advise selecting units from the same seat cushion size series.

Modular components are available in left (L) or (R) facing configurations and (C) indicates corner unit.

Add 'L' or 'R' to the end of product codes to specify their configuration. E.g. ER-182-L or ER-182-R