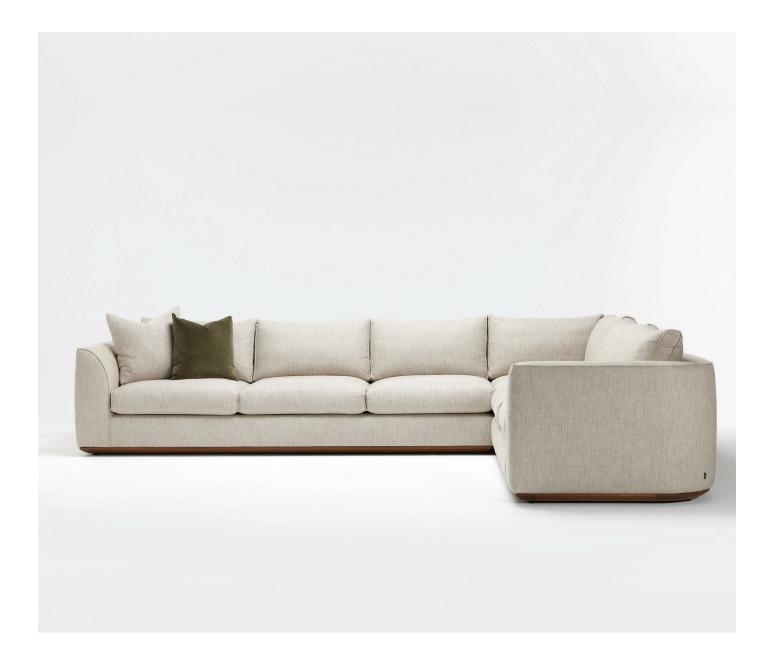

# Undulating topography, water cascading into a lush tree fern gully.

The Erskine Indoor collection consists of a series of generous sofas and refined coffee & side tables.

#### Materials

The sofa features a kiln dried hardwood frame with webbed base system and solid oak base.

Back cushions are a feather down composition, whilst seat cushions comprise of a premium foam inner The Erskine sofa collection is available core and luxury feather down tops, providing ultimate comfort.