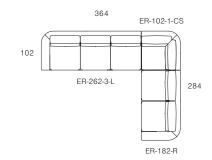

# Modular Example

Products listed from top left to bottom right

- 1 x Sofa Left Arm 800mm Seat (ER-262-3-L)
- Corner 800mm Seat (ER-102-1-CS)
- 1 Sofa Right Arm 800mm Seat (ER-182-R)

#### Configuration A