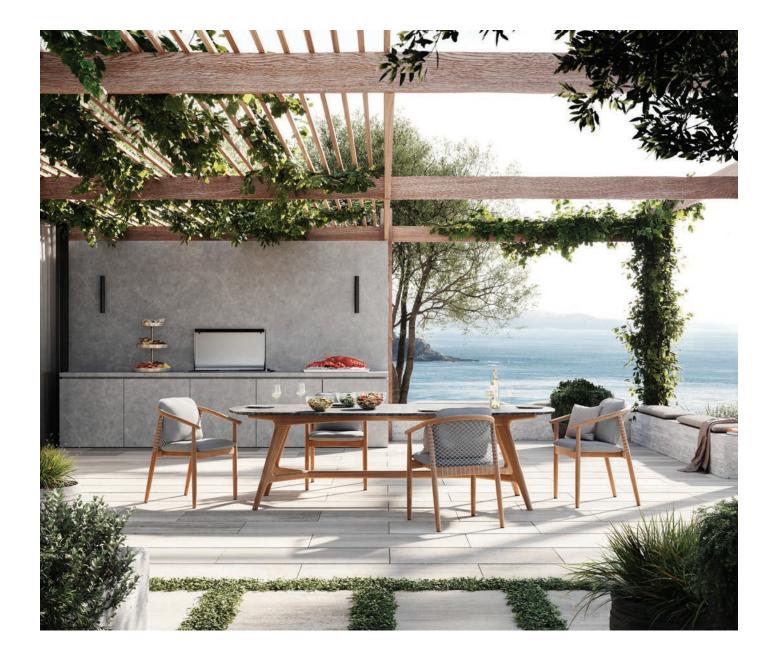

## **Forrest**

Design by Justin Hutchinson for Kett 2020

### **Dining**

# Sweeping coastline bounded by grassy plains, woven and soft.

The Forrest outdoor collection is defined by its delicate timber features and sweeping curves. Encompassing refined dining tables with teak or porcelain tops, sofas and occasional pieces.

#### Materials

Tables: Solid Teak frame with slatted teak or porcelain top.

Armchair: Solid Teak frame in-filled with a powder coated aluminium frame (to match Twitchell), allowing ultimate strength & breathability.

Seat & back cushions consist of all weather reticulated foams surrounded with 200 grams of Dacron, providing ultimate breathability & drainage.

Back rests are uniquely hand woven with a twitchell UV stable rope.