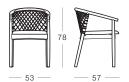

### Dimensions (cm)

#### Armchair Chairs

| Tables | Round Table (Teak) | Round Table (Porcelain) |
|--------|--------------------|-------------------------|

FO-T130-T-T

FO-T130-T-NS

FO-T160-T-T

FO-T160-T-NS

Elliptical Table (Porcelain)