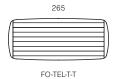

### Dimensions (cm)

#### Armchair Chairs

| Tables | Round Table (Teak) | Round Table (Porcelain) |
|--------|--------------------|-------------------------|

FO-T130-T-T

FO-T130-T-NS

FO-T160-T-T

FO-T160-T-NS

Elliptical Table (Porcelain)