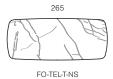

### Dimensions (cm)

#### Armchair Chairs

| Tables | Round Table (Teak) | Round Table (Porcelain) |
|--------|--------------------|-------------------------|

FO-T130-T-T

FO-T130-T-NS

FO-T160-T-T

FO-T160-T-NS

Elliptical Table (Porcelain)