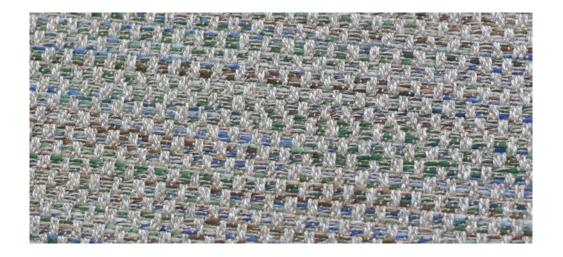

#### Como Seed

20,000 Martindale 50% Cotton, 18% Viscose, 16% Flax, 8% Polyamide, 8% Other Fibre