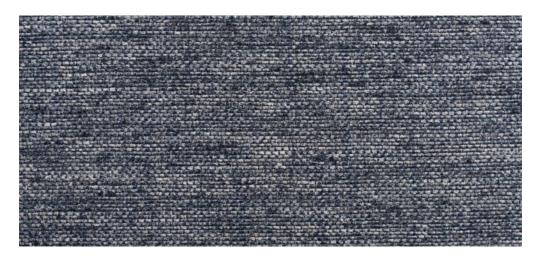

# Como Midnight

25,000 Martindale 49% Viscose, 31% Cotton, 12% Acrylic, 8% Linen