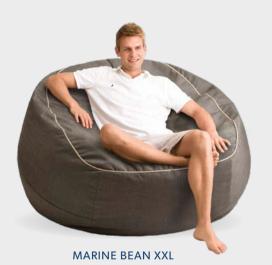

# THE MARINE BEAN COLLECTION

Enduring comfort, timeless style

1500mm wide x 1700mm deep 700mm high requires 750 litres of beans

MARINE BEAN XL 1000mm wide x 1250mm deep 700mm high requires 380 litres of beans