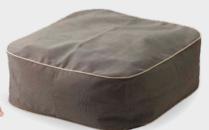

# THE MARINE BEAN COLLECTION

Take it outside, leave it outside

MARINE BEAN ATOLL 1500 mm x 1500 mm requires 360 litres of beans

760 mm x 760 mm x 280 mm high Suitable as a footstool or table requires 180 litres of beans

MARINE BEAN OTTOMAN

SUNBRELLA® THROW CUSHIONS

550mm x 550mm

Available in a wide range of plain colours and seasonal patterns

Charcoal Tweed

Taupe

Spa

Slate