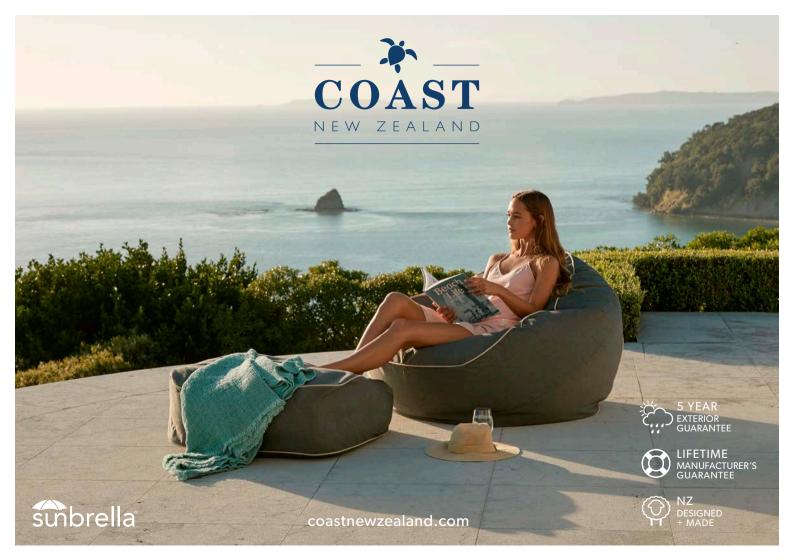

All COAST outdoor beanbags are designed and made in New Zealand from marine grade Sunbrella® brand fabric and are guaranteed against fading and deterioration.