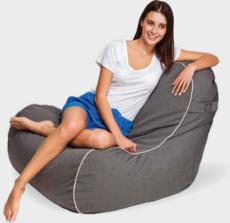

### ISLA CHAIR

1100mm wide x 1100mm deep 400mm seat height, 750mm back height requires 550 litres of beans

# ABOUT THE ISLA COLLECTION

The Isla Collection combines the comfort you expect from the classic Marine Bean, with the flexibility of modular furniture. This has been achieved through the development of a unique, patented internal structure, which supports the beanbag, yet remains comfortable and forgiving.