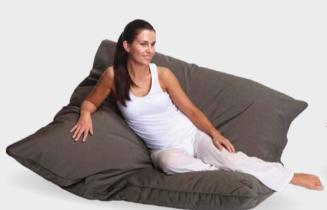

# ISLA LOUNGER

1100mm wide x 1750mm deep 400mm seat height, 750mm back height requires 800 litres of beans

# ABOUT THE ISLA COLLECTION

The Isla Collection combines the comfort you expect from the classic Marine Bean, with the flexibility of modular furniture. This has been achieved through the development of a unique, patented internal structure, which supports the beanbag, yet remains comfortable and forgiving.