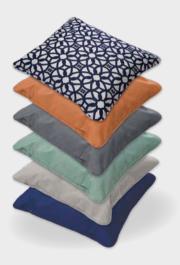

MARINE BEAN OTTOMAN

SUNBRELLA® THROW CUSHIONS

550mm x 550mm

Available in a wide range of plain colours and seasonal patterns

Charcoal Tweed

Taupe

Spa

Slate

Heritage Granite\*

- · Piping fabric can contrast or match the panel colour
- Please contact us for bespoke colour options, to recieve a fabric swatch sample book and for filling options
- · Sunbrella® fabric now available in cut lengths
- \* Please note that a premium applies for Heritage fabrics