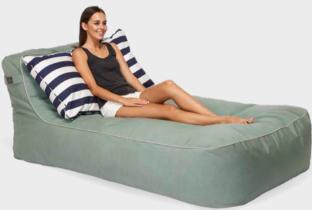

# ISLA LOUNGER

1100mm wide x 1750mm deep 400mm seat height, 750mm back height requires 800 litres of beans

# ABOUT THE ISLA COLLECTION

The Isla Collection combines the comfort you expect from the classic Marine Bean, with the flexibility of modular furniture. This has been achieved through the development of a unique, patented internal structure, which supports the beanbag, yet remains comfortable and forgiving.

The Isla features Sunbrella® brand fabrics, which offer unparalleled outdoor performance and durability and includes a water resistant liner, allowing the Sunbrella® shell to be removed for cleaning, airing or winter storage. \*Spa colour shown above.