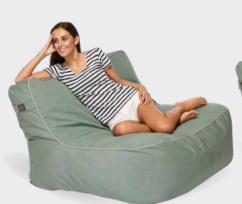

# THE ISLA COLLECTION™

Superior comfort, exclusive style

### ISLA CHAIR

1100mm wide x 1100mm deep 400mm seat height, 750mm back height requires 550 litres of beans

# ABOUT THE ISLA COLLECTION

The Isla Collection combines the comfort you expect from the classic Marine Bean, with the flexibility of modular furniture. This has been achieved through the development of a unique, patented internal structure, which supports the beanbag, yet remains comfortable and forgiving.