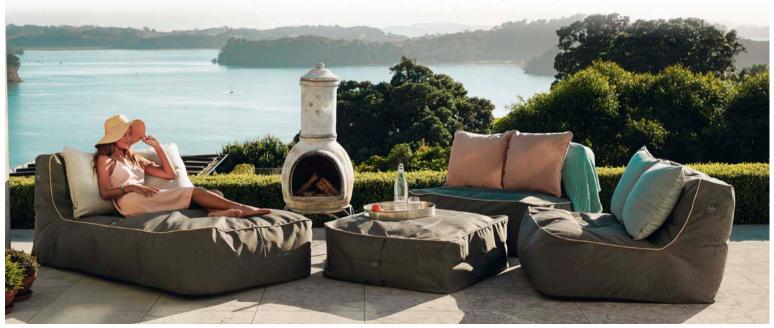

While retaining their nautical pedigree, the Marine Bean and Isla collections have found a home ashore in 5 star hotels and resorts from Queenstown to the Maldives, as well as private homes, villas and beach houses worldwide.

# ABOUT THE ISLA COLLECTION

The Isla Collection combines the comfort you expect from the classic Marine Bean, with the flexibility of modular furniture. This has been achieved through the development of a unique, patented internal structure, which supports the beanbag, yet remains comfortable and forgiving.