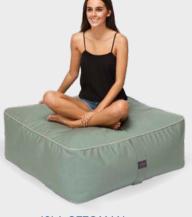

# THE MARINE BEAN COLLECTION

Take it outside, leave it outside

MARINE BEAN ATOLL 1500 mm x 1500 mm requires 360 litres of beans

760 mm x 760 mm x 280 mm high Suitable as a footstool or table requires 180 litres of beans

MARINE BEAN OTTOMAN

SUNBRELLA® THROW CUSHIONS

550mm x 550mm

Available in a wide range of plain colours and seasonal patterns

Charcoal Tweed

Taupe

Spa

Slate